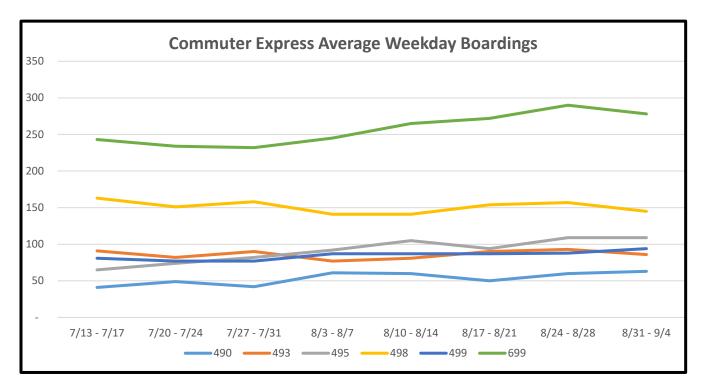

Ms. Gillespie reported on safety practices, complexities of service level changes, operations practices, and customer communications. Service levels resumed to 99 percent of pre-COVID-19 levels. The average daily ridership is 61 percent of pre-COVID-19 ridership. Express service ridership is 19 percent pre-COVID-19 ridership. The Southern California Association of Governments (SCAG) issued a report on the impacts of COVID-19 on public transportation, and it reports that Foothill Transit had the lowest drop in ridership in April and May 2020. Staff believes that maintaining high levels of service, instead of cutting service was a contributing factor for that indicator. Installation of driver barriers will begin in August 2020. Fare collection resumption is scheduled to begin on Sunday, October 18. The suspension of fares during the COVID-19 pandemic has resulted in rides without destinations. It is