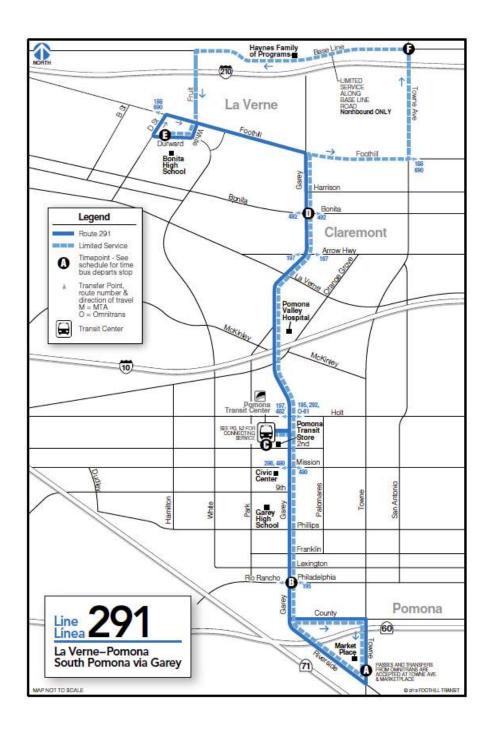

- C. On-time performance –Twenty-eight routes did not exceed the system-wide standard of 75 percent. Where possible, further adjustments will be made to the schedules that do not meet the overall system average. Foothill Transit's Operations Department will continue to work closely with the operations contractors to improve performance.
- D. Service availability Service availability is distributed evenly with respect to the service area demographics. The minority population within ¼ mile distance of a Foothill Transit bus stop is slightly higher than the service area average.
- E. Vehicle assignment The average age of the revenue fleet is 6.85 years. The Pomona fleet average age is 7.3 years and the Arcadia Irwindale fleet average age is 6.4 years. The eldest buses are the 40-foot Nabi buses and the 60-foot articulated buses, both operated by the Arcadia Yard. Electric vehicles are assigned to specific lines such as Line 291 and Duarte Lines 860 and 861. The Pomona Yard's average age of buses exceeds the system-wide average.
- F. Distribution of transit amenities Analysis of the completed bus stop improvements from the Bus Stop Enhancement program showed that a majority of the bus stop improvements are located in minority and low-income areas. The completed bus stop improvements are located in Pomona, Baldwin Park, Covina, Duarte, Glendora, South El Monte, Pasadena. Bus stop locations are evaluated and selected not solely based on the location's minority and low-income populations, but also on multiple criteria such as safety, current service level and ridership, locational proximity to major activity points, cost effectiveness, and other improvement plus amenities.
- G. Major Service Change Since the submission of the 2017 Title VI Program, Foothill Transit has carried out two major service changes, expanded the Class Pass Program, adopted two routes from the City of Duarte, and added a new fare payment method. Equity Analyses were prepared for all of these changes. No disparate impact or disproportionate burden was found.