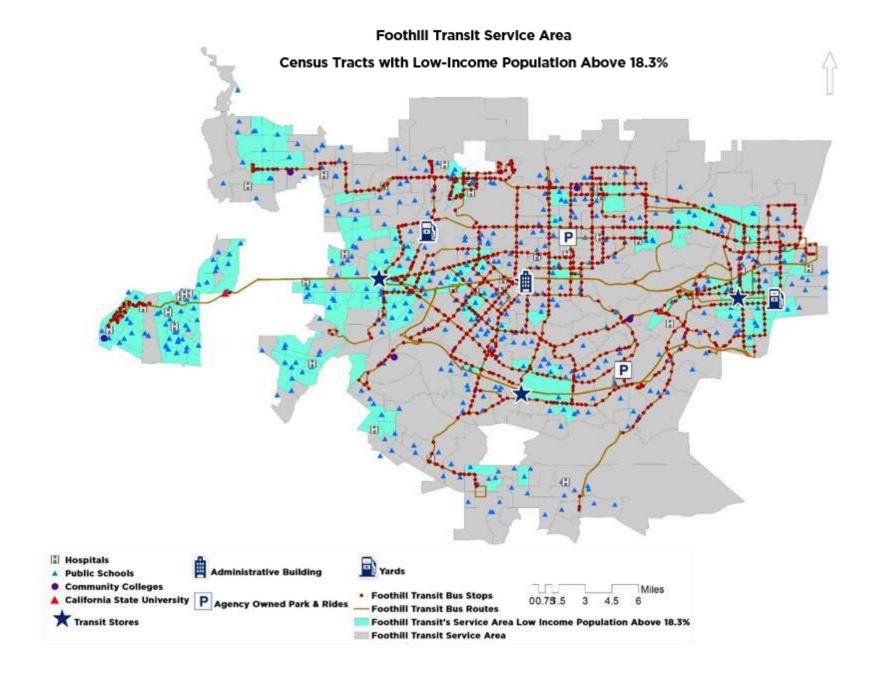

- C. On-time performance –Twenty-eight routes did not exceed the system-wide standard of 75 percent. Where possible, further adjustments will be made to the schedules that do not meet the overall system average. Foothill Transit's Operations Department will continue to work closely with the operations contractors to improve performance.
- D. Service availability Service availability is distributed evenly with respect to the service area demographics. The minority population within ¼ mile distance of a Foothill Transit bus stop is slightly higher than the service area average.
- E. Vehicle assignment The average age of the revenue fleet is 6.85 years. The Pomona fleet average age is 7.3 years and the Arcadia Irwindale fleet average age is 6.4 years. The eldest buses are the 40-foot Nabi buses and the 60-foot articulated buses, both operated by the Arcadia Yard. Electric vehicles are assigned to specific lines such as Line 291 and Duarte Lines 860 and 861. The Pomona Yard's average age of buses exceeds the system-wide average.
- F. Distribution of transit amenities Analysis of the completed bus stop improvements from the Bus Stop Enhancement program showed that a majority of the bus stop improvements are located in minority and low-income areas. The completed bus stop improvements are located in Pomona, Baldwin Park, Covina, Duarte, Glendora, South El Monte, Pasadena. Bus stop locations are evaluated and selected not solely based on the location's minority and low-income populations, but also on multiple criteria such as safety, current service level and ridership, locational proximity to major activity points, cost effectiveness, and other improvement plus amenities.
- G. Major Service Change Since the submission of the 2017 Title VI Program, Foothill Transit has carried out two major service changes, expanded the Class Pass Program, adopted two routes from the City of Duarte, and added a new fare payment method. Equity Analyses were prepared for all of these changes. No disparate impact or disproportionate burden was found.