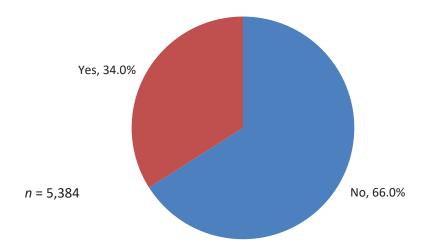

stions, as well as analysis of data cross-tabulations.

#### Question 1: Which Foothill Transit bus line are you on right now?

Question One asked respondents to indicate which Foothill Transit bus line they were riding for the surveyed trip, and also invited participants to identify the direction of travel. The greatest percentage were riding the Silver Streak (12.4 percent), followed by Line 486. Nearly 36 percent were traveling west, the single largest component.

#### **Foothill Transit**

**Final Report** 

#### Exhibit 3.1 Route



#### **Foothill Transit**

Exhibit 3.1.a Direction of Travel



Question 2: Did you transfer from another line to this line?

Exhibit 3.2 Incidence of transfer



Question 3: Will you transfer to another line from this line?

Exhibit 3.3 Line transfer to



### Question 4: What line will you transfer to/from?

Percentages reflect the total number of respondents who specified a transfer line. Line 486 was the most commonly selected transfer route (7.9 percent), followed by Line 280 (6.4 percent), and Line 281 (4.6 percent).

Exhibit 3.4 Line/route transfers

| Route | Percentage |
|-------|------------|
| 1     | 0.05%      |
| 2     | 0.05%      |
| 3     | 0.05%      |
| 5     | 0.09%      |
| 5     | 0.05%      |
| 6     | 0.05%      |
| 9     | 0.05%      |
| 11    | 0.09%      |
| 22    | 0.05%      |
| 26    | 0.05%      |
| 29    | 0.09%      |
| 30    | 0.05%      |
| 32    | 0.05%      |
| 45    | 0.09%      |
| 55    | 0.14%      |
| 57    | 0.14%      |
| 58    | 0.05%      |
| 61    | 1.54%      |
| 66    | 0.51%      |
| 69    |