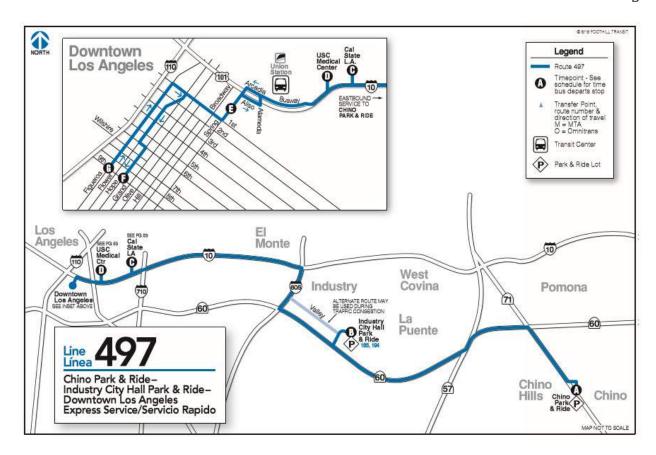

- C. On-time performance –Twenty-eight routes did not exceed the system-wide standard of 75 percent. Where possible, further adjustments will be made to the schedules that do not meet the overall system average. Foothill Transit's Operations Department will continue to work closely with the operations contractors to improve performance.
- D. Service availability Service availability is distributed evenly with respect to the service area demographics. The minority population within ¼ mile distance of a Foothill Transit bus stop is slightly higher than the service area average.
- E. Vehicle assignment The average age of the revenue fleet is 6.85 years. The Pomona fleet average age is 7.3 years and the Arcadia Irwindale fleet average age is 6.4 years. The eldest buses are the 40-foot Nabi buses and the 60-foot articulated buses, both operated by the Arcadia Yard. Electric vehicles are assigned to specific lines such as Line 291 and Duarte Lines 860 and 861. The Pomona Yard's average age of buses exceeds the system-wide average.
- F. Distribution of transit amenities Analysis of the completed bus stop improvements from the Bus Stop Enhancement program showed that a majority of the bus stop improvements are located in minority and low-income areas. The completed bus stop improvements are located in Pomona, Baldwin Park, Covina, Duarte, Glendora, South El Monte, Pasadena. Bus stop locations are evaluated and selected not solely based on the location's minority and low-income populations, but also on multiple criteria such as safety, current service level and ridership, locational proximity to major activity points, cost effectiveness, and other improvement plus amenities.
- G. Major Service Change Since the submission of the 2017 Title VI Program, Foothill Transit has carried out two major service changes, expanded the Class Pass Program, adopted two routes from the City of Duarte, and added a new fare payment method. Equity Analyses were prepared for all of these changes. No disparate impact or disproportionate burden was found.