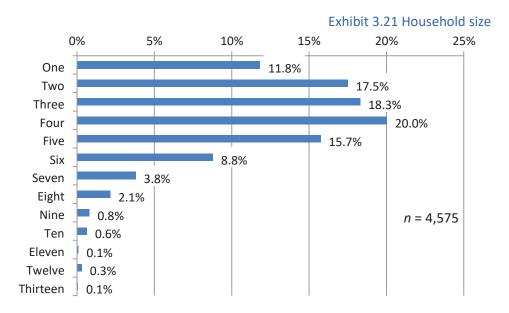

744    | 9.0%       |
| 91706    | 5.7%       |
| 91766    | 4.8%       |
| 91767    | 4.6%       |
| 91702    | 4.3%       |
| 91790    | 4.3%       |
| 91732    | 3.8%       |
| 91745    | 3.8%       |
| 91768    | 3.8%       |
| 91792    | 3.5%       |
| 91748    | 3.5%       |
| 91791    | 2.7%       |
| 91746    | 2.6%       |
| 91722    | 2.5%       |

Question 16: What is your gender?

Exhibit 3.16 Gender



Question 17: Which race/ethnicity do you identify with?





Question 18: Do you personally speak a language(s) other than English at home?

#### Exhibit 3.18 Languages spoken at home



Question 19: How well do you speak English?

Exhibit 3.19 English proficiency



Question 20: What is your approximate household income?



Question 21: How many people live in your household?



Question 22: How old are you?



#### **Foothill Transit**

Question 23: Where are you traveling from?



Exhibit 3.24.a Origin location – School

| College                | Percentage |
|------------------------|------------|
| Mt San Antonio College | 39.8%      |
| Citrus College         | 17.0%      |
| Cal State LA           | 9.1%       |
| Cal Poly Pomona        | 6.4%       |
| Pasadena City College  | 3.8%       |
| Rio Hondo College      | 3.5%       |

Exhibit 3.24.b Origin location – Shopping

| Shopping location | Percentage |
|-------------------|------------|
| Puente Hills Mall | 13.1%      |
| Plaza West Covina | 11.9%      |
| Walmart           | 7.1%       |
| Target            | 4.8%       |
| Eastland Center   | 4.8%       |

**Final Report** 

Question 24: Where did