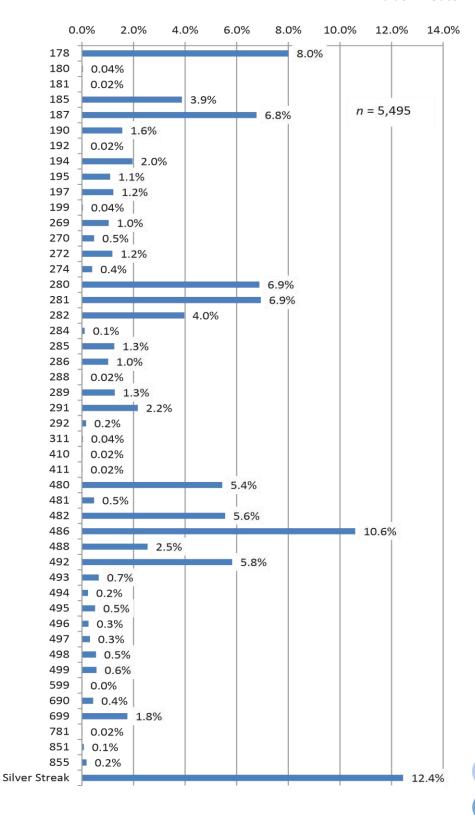

e satisfied with current route alignments. Some riders expressed dissatisfaction concerning weekend service hours, and would also like to see increased service frequency (32.6 percent).

The balance of this report focuses on analysis of individual survey questions, as well as analysis of data cross-tabulations.

#### Question 1: Which Foothill Transit bus line are you on right now?

Question One asked respondents to indicate which Foothill Transit bus line they were riding for the surveyed trip, and also invited participants to identify the direction of travel. The greatest percentage were riding the Silver Streak (12.4 percent), followed by Line 486. Nearly 36 percent were traveling west, the single largest component.

#### **Foothill Transit**

**Final Report** 

#### Exhibit 3.1 Route



#### **Foothill Transit**

Exhibit 3.1.a Direction of Travel



Question 2: Did you transfer from another line to this line?

Exhibit 3.2 Incidence of transfer



Question 3: Will you transfer to another line from this line?

Exhibit 3.3 Line transfer to



### Question 4: What line will you transfer to/from?

Percentages reflect the total number of respondents who specified a transfer line. Line 486 was the most commonly selected transfer route (7.9 percent), followed by Line 280 (6.4 percent), and Line 281 (4.6 percent).

Exhibit 3.4 Line/route transfers

| Route | Percentage |
|-------|------------|
| 1     | 0.05%      |
| 2     | 0.05%      |
| 3     | 0.05%      |
| 5     | 0.09%      |
| 5     | 0.05%      |
| 6     | 0.05%      |
| 9     | 0.05%      |
| 11    | 0.09%      |
| 22