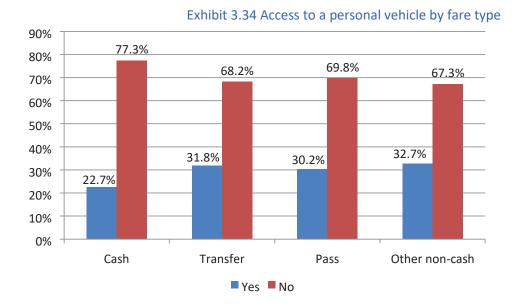

ome.
- Sixty-six percent of respondents indicated speaking English very well.
- More than half (56.8 percent) of respondents indicated a median household income less than \$35,000.
- Thirty-four percent of respondents indicated being between 18 and 34 years of age.

The exhibits below illustrate all responses to demographic questions broken out by fare type.

#### Data cross-tabulation: Fare vs. employment status



### Data cross-tabulation: Fare vs. student status

70% 61.9% 60% 54.1% 50.7% 48.8% 50% 40% 28.4% 26.4% 30% 22.5% 19.2% 17.3% 15.5% 20% 12.7% 11.3% 10.7% 10.0% 6.8% 10% 3.5% 0% Transfer Other non-cash Cash **Pass** No Decline to state ■ Yes - full-time ■ Yes - part-time

Exhibit 3.33 Student status by fare type

### Data cross-tabulation: Fare vs. access to a personal vehicle



Moore & Associates, Inc. | 2016

### Data cross-tabulation: Fare vs. gender

### Exhibit 3.35 Gender by fare type



### Data cross-tabulation: Fare vs. ethnicity

Exhibit 3.36 Ethnicity by fare type



### Data cross-tabulation: Fare vs. language spoken at home

Exhibit 3.37 Language spoken at home by fare type



### Data cross-tabulation: Fare vs. English proficiency

### Exhibit 3.38 English proficiency by fare type



### Data cross-tabulation: Fare vs. household income



### Data cross-tabulation: Fare vs. age



### Appendix A **Survey Instruments**

| ECTIO | ON 1: ROUTE INFORM                             | IATION