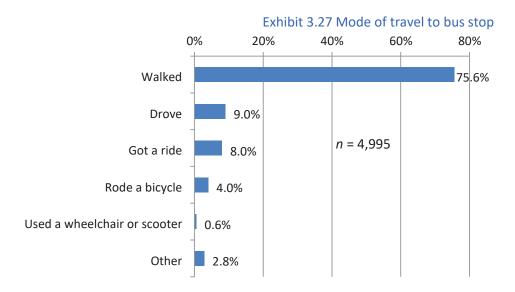

| 1.6%       |
| Cal State LA                          | 1.6%       |
| South Azusa Ave & Amar Rd             | 1.6%       |
| Union Station                         | 1.4%       |
| Cal Poly Pomona                       | 1.4%       |
| Montclair Transit Center              | 1.4%       |
| Cal State LA busway station           | 1.0%       |
| Amar Rd & North Hacienda Blvd         | 0.8%       |
| East Foothill Blvd & North Citrus Ave | 0.8%       |
| South Grand Ave & 5th St              | 0.8%       |
| Eastland Center                       | 0.8%       |
| West Temple Ave & Mt Sac Way          | 0.8%       |
| Grand Ave & West Temple Ave           | 0.6%       |
| Pasadena City College                 | 0.6%       |

Question 27: How did you get to first bus stop for this trip?



Question 28: How many minutes or miles did you travel to get to that bus stop?





Question 29: If you need information about Foothill Transit, where do you get it?



Question 30: What do you want to see improved with Foothill Transit service?



#### Questions 31-41: Please rate Foothill Transit regarding the following attributes.

Respondents were asked to indicate their satisfaction regarding a series of service attributes as excellent, good, fair, poor, or very poor. Each factor was then weighted on a scale of one to five, (excellent equaling five, good equaling four, and so on). A mean rating for each attribute was then calculated.

Overall satisfaction with Foothill Transit was rated highly, at 4.08. The highest score was received by service goes where I need to go, indicating sa