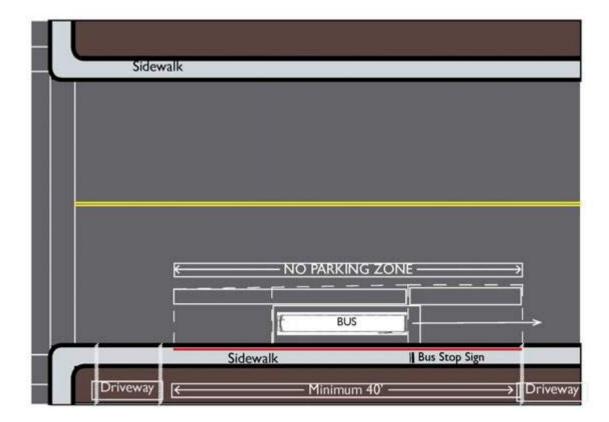

- C. On-time performance –Twenty-eight routes did not exceed the system-wide standard of 75 percent. Where possible, further adjustments will be made to the schedules that do not meet the overall system average. Foothill Transit's Operations Department will continue to work closely with the operations contractors to improve performance.
- D. Service availability Service availability is distributed evenly with respect to the service area demographics. The minority population within ¼ mile distance of a Foothill Transit bus stop is slightly higher than the service area average.
- E. Vehicle assignment The average age of the revenue fleet is 6.85 years. The Pomona fleet average age is 7.3 years and the Arcadia Irwindale fleet average age is 6.4 years. The eldest buses are the 40-foot Nabi buses and the 60-foot articulated buses, both operated by the Arcadia Yard. Electric vehicles are assigned to specific lines such as Line 291 and Duarte Lines 860 and 861. The Pomona Yard's average age of buses exceeds the system-wide average.
- F. Distribution of transit amenities Analysis of the completed bus stop improvements from the Bus Stop Enhancement program showed that a majority of the bus stop improvements are located in minority and low-income areas. The completed bus stop improvements are located in Pomona, Baldwin Park, Covina, Duarte, Glendora, South El Monte, Pasadena. Bus stop locations are evaluated and selected not solely based on the location's minority and low-income populations, but also on multiple criteria such as safety, current service level and ridership, locational proximity to major activity points, cost effectiveness, and other improvement plus amenities.
- G. Major Service Change Since the submission of the 2017 Title VI Program, Foothill Transit has carried out two major service changes, expanded the Class Pass Program, adopted two routes from the City of Duarte, and added a new fare payment method. Equity Analyses were prepared for all of these changes. No disparate impact or disproportionate burden was found.