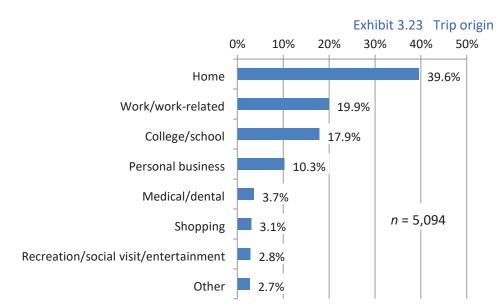

2    | 4.3%       |
| 91790    | 4.3%       |
| 91732    | 3.8%       |
| 91745    | 3.8%       |
| 91768    | 3.8%       |
| 91792    | 3.5%       |
| 91748    | 3.5%       |
| 91791    | 2.7%       |
| 91746    | 2.6%       |
| 91722    | 2.5%       |

Question 16: What is your gender?

Exhibit 3.16 Gender



Question 17: Which race/ethnicity do you identify with?





Question 18: Do you personally speak a language(s) other than English at home?

#### Exhibit 3.18 Languages spoken at home



Question 19: How well do you speak English?

Exhibit 3.19 English proficiency



Question 20: What is your approximate household income?



Question 21: How many people live in your household?



Question 22: How old are you?



#### **Foothill Transit**

Question 23: Where are you traveling from?



Exhibit 3.24.a Origin location – School

| College                | Percentage |
|------------------------|------------|
| Mt San Antonio College | 39.8%      |
| Citrus College         | 17.0%      |
| Cal State LA           | 9.1%       |
| Cal Poly Pomona        | 6.4%       |
| Pasadena City College  | 3.8%       |
| Rio Hondo College      | 3.5%       |

Exhibit 3.24.b Origin location – Shopping

| Shopping location | Percentage |
|-------------------|------------|
| Puente Hills Mall | 13.1%      |
| Plaza West Covina | 11.9%      |
| Walmart           | 7.1%       |
| Target            | 4.8%       |
| Eastland Center   | 4.8%       |

**Final Report** 

Question 24: Where did you begin your trip today? Provide the cross-streets or landmark and Zip code or community name:

Exhibit