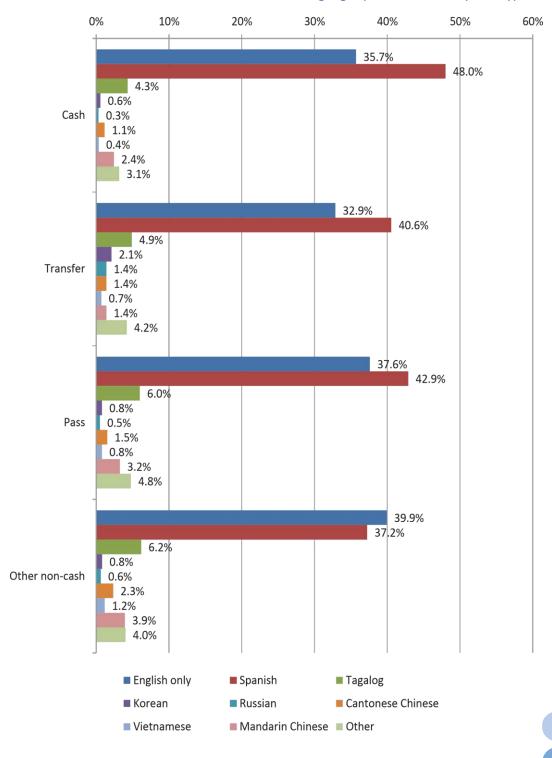

Below is a chart of all Title VI related comments and complaints received since Foothill Transit's last submittal. Each comment or complaint is investigated fully by the Customer Service Managers (CSM) at the respective yard the comment or complaint originates from. CSM are expected to review the video footage, when available, and interview the bus operator. Additionally, comments are tracked on an immediate basis by the Foothill Transit Customer Service Assistant and the Title VI Program Analyst. A log of comments is kept and updated as comments arrive. Below are all comments which allege some type of discrimination on the basis of race, color or national origin, as well as a log of the investigation, made between July 2017 to July 2020. There is a total of 46 comments, or an average of about one comment per month.