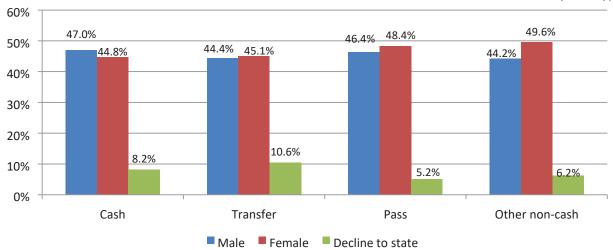

ondents indicated a median household income less than \$35,000.
- Thirty-four percent of respondents indicated being between 18 and 34 years of age.

The exhibits below illustrate all responses to demographic questions broken out by fare type.

#### Data cross-tabulation: Fare vs. employment status



### Data cross-tabulation: Fare vs. student status

70% 61.9% 60% 54.1% 50.7% 48.8% 50% 40% 28.4% 26.4% 30% 22.5% 19.2% 17.3% 15.5% 20% 12.7% 11.3% 10.7% 10.0% 6.8% 10% 3.5% 0% Transfer Other non-cash Cash **Pass** No Decline to state ■ Yes - full-time ■ Yes - part-time

Exhibit 3.33 Student status by fare type

### Data cross-tabulation: Fare vs. access to a personal vehicle



Moore & Associates, Inc. | 2016

### Data cross-tabulation: Fare vs. gender

### Exhibit 3.35 Gender by fare type



### Data cross-tabulation: Fare vs. ethnicity

Exhibit 3.36 Ethnicity by fare type



### Data cross-tabulation: Fare vs. language spoken at home

Exhibit 3.37 Language spoken at home by fare type



### Data cross-tabulation: Fare vs. English proficiency

### Exhibit 3.38 English proficiency by fare type



### Data cross-tabulation: Fare vs. household income



### Data cross-tabulation: Fare vs. age



### Appendix A **Survey Instruments**

| ECTIO | ON 1: ROUTE INFORM                             | IATION