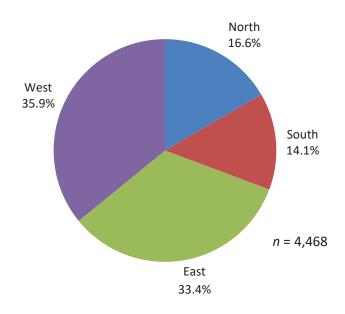

dissatisfaction concerning weekend service hours, and would also like to see increased service frequency (32.6 percent).

The balance of this report focuses on analysis of individual survey questions, as well as analysis of data cross-tabulations.

#### Question 1: Which Foothill Transit bus line are you on right now?

Question One asked respondents to indicate which Foothill Transit bus line they were riding for the surveyed trip, and also invited participants to identify the direction of travel. The greatest percentage were riding the Silver Streak (12.4 percent), followed by Line 486. Nearly 36 percent were traveling west, the single largest component.

#### **Foothill Transit**

**Final Report** 

#### Exhibit 3.1 Route



#### **Foothill Transit**

Exhibit 3.1.a Direction of Travel



Question 2: Did you transfer from another line to this line?

Exhibit 3.2 Incidence of transfer



Question 3: Will you transfer to another line from this line?

Exhibit 3.3 Line transfer to



### Question 4: What line will you transfer to/from?

Percentages reflect the total number of respondents who specified a transfer line. Line 486 was the most commonly selected transfer route (7.9 percent), followed by Line 280 (6.4 percent), and Line 281 (4.6 percent).

Exhibit 3.4 Line/route transfers

| Route | Percentage |
|-------|------------|
| 1     | 0.05%      |
| 2     | 0.05%      |
| 3     | 0.05%      |
| 5     | 0.09%      |
| 5     | 0.05%      |
| 6     | 0.05%      |
| 9     | 0.05%      |
| 11    | 0.09%      |
| 22    | 0.05%      |
| 26    | 0.05%      |
| 29    | 0.09%      |