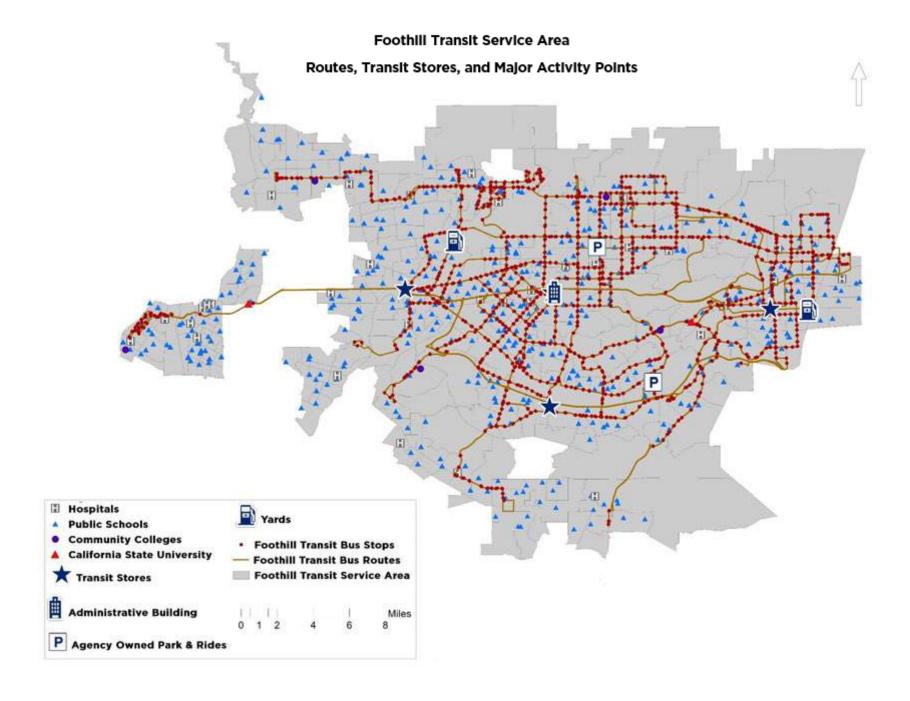

#### **Foothill Transit Introduction**

Foothill Transit, a Joint Powers Authority of 22 member cities in the San Gabriel and Pomona Valleys of Los Angeles County, was created in 1988 to provide public transit services. Foothill Transit operates 39 fixed-route local and express lines covering 327 square miles with over 14 million boardings each year. The cities included in Foothill Transit's 327-square mile service area are Arcadia, Azusa, Baldwin Park, Bradbury, Claremont, Covina, Diamond Bar, Duarte, El Monte, Glendora, Industry, Irwindale, La Puente, La Verne, Monrovia, Pasadena, Pomona, San Dimas, South El Monte, Temple City, Walnut, West Covina, and unincorporated areas in three supervisorial districts of Los Angeles County.