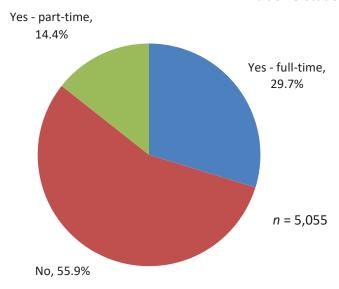

ow many buses or trains will it take to complete your one-way trip today?

Exhibit 3.5 Number of transfers



**Question 6: How often do you ride Foothill Transit?** 



Question 7: How long have you been riding Foothill Transit?

Exhibit 3.7 Length of patronage



Question 8: What kind of fare did you pay on this bus today?



Question 9: How did you pay your fare on this bus today?



Question 10: If you use Foothill Transit, Metro, EZ transit or TAP pass, how do you usually pay for it?



Exhibit 3.10 Transit passes: payment method

Question 11: If offered, are you interested in mobile ticketing using your smart phone devices?

Exhibit 3.11 Mobile ticketing



Question 12: Are you employed?

Exhibit 3.12 Employment status



Question 13: Are you a student?

Exhibit 3.13 Student status



Question 14: Did you have access to a car to make the trip you are making today on the bus?

Exhibit 3.14 Vehicle access



## Question 15: What is your home zip code?

Exhibit 3.15 Zip Code

| Zip Code | Percentage |
|----------|------------|
| 91744    | 9.0%       |
| 91706    | 5.7%       |
| 91766    | 4.8%       |
| 91767    | 4.6%       |
| 91702    | 4.3%       |
| 91790    | 4.3%       |
| 91732    | 3.8%       |
| 91745    | 3.8%       |
| 91768    | 3.8%       |
| 91792    | 3.5%       |
| 91748    | 3.5%       |
| 91791    | 2.7%       |
| 91746    | 2.6%       |
| 91722    | 2.5%       |

Question 16: What is your gender?

Exhibit 3.16 Gender



Question 17: Which race/ethnicity do you identify with?





Question 18: Do you personally speak a language(s) other than English