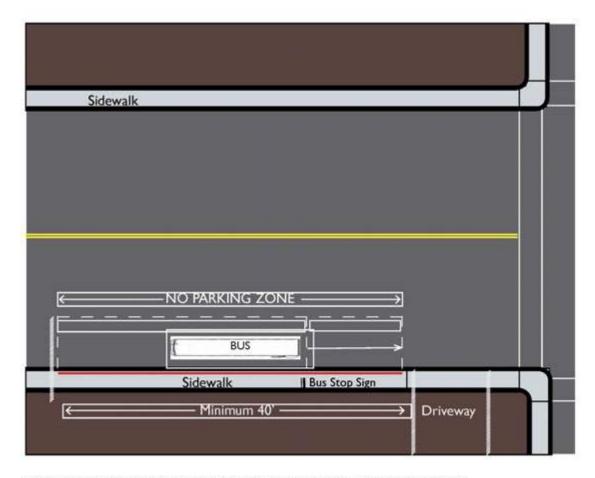

- C. On-time performance –Twenty-eight routes did not exceed the system-wide standard of 75 percent. Where possible, further adjustments will be made to the schedules that do not meet the overall system average. Foothill Transit's Operations Department will continue to work closely with the operations contractors to improve performance.
- D. Service availability Service availability is distributed evenly with respect to the service area demographics. The minority population within ¼ mile distance of a Foothill Transit bus stop is slightly higher than the service area average.
- E. Vehicle assignment The average age of the revenue fleet is 6.85 years. The Pomona fleet average age is 7.3 years and the Arcadia Irwindale fleet average age is 6.4 years. The eldest buses are the 40-foot Nabi buses and the 60-foot articulated buses, both operated by the Arcadia Yard. Electric vehicles are assigned to specific lines such as Line 291 and Duarte Lines 860 and 861. The Pomona Yard's average age of buses exceeds the system-wide average.
- F. Distribution of transit amenities Analysis of the completed bus stop improvements from the Bus Stop Enhancement program showed that a majority of the bus stop improvements are located in minority and low-income areas. The completed bus stop improvements are located in Pomona, Baldwin Park, Covina, Duarte, Glendora, South El Monte, Pasadena. Bus stop locations are evaluated and selected not solely based on the location's minority and low-income populations, but also on multiple criteria such as safety, current service level and ridership, locational proximity to major activity points, cost effectiveness, and other improvement plus amenities.
- G. Major Service Change Since the submission of the 2017 Title VI Program, Foothill Transit has carried out two major service changes, expanded the Class Pass Program, adopted two routes from the City of Duarte, and added a new fare payment method. Equity Analyses were prepared for all of these changes. No disparate impact or disproportionate burden was found.