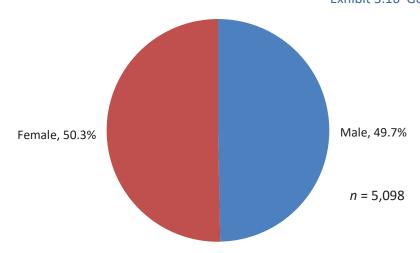

g



Question 12: Are you employed?

Exhibit 3.12 Employment status



Question 13: Are you a student?

Exhibit 3.13 Student status



Question 14: Did you have access to a car to make the trip you are making today on the bus?

Exhibit 3.14 Vehicle access



## Question 15: What is your home zip code?

Exhibit 3.15 Zip Code

| Zip Code | Percentage |
|----------|------------|
| 91744    | 9.0%       |
| 91706    | 5.7%       |
| 91766    | 4.8%       |
| 91767    | 4.6%       |
| 91702    | 4.3%       |
| 91790    | 4.3%       |
| 91732    | 3.8%       |
| 91745    | 3.8%       |
| 91768    | 3.8%       |
| 91792    | 3.5%       |
| 91748    | 3.5%       |
| 91791    | 2.7%       |
| 91746    | 2.6%       |
| 91722    | 2.5%       |

Question 16: What is your gender?

Exhibit 3.16 Gender



Question 17: Which race/ethnicity do you identify with?





Question 18: Do you personally speak a language(s) other than English at home?

#### Exhibit 3.18 Languages spoken at home



Question 19: How well do you speak English?

Exhibit 3.19 English proficiency



Question 20: What is your approximate household income?



Question 21: How many people live in your household?



Question 22: How old are you?



#### **Foothill Transit**

Question 23: Where are you traveling from?



Exhibit 3.24.a Origin location – School

| College                | Percentage |
|------------------------|------------|
| Mt San Antonio College | 39.8%      |
| Citrus College         | 17.0%      |
| Cal State LA           | 9.1%       |
| Cal Poly Pomona        | 6.4%       |
| Pasadena City College  | 3