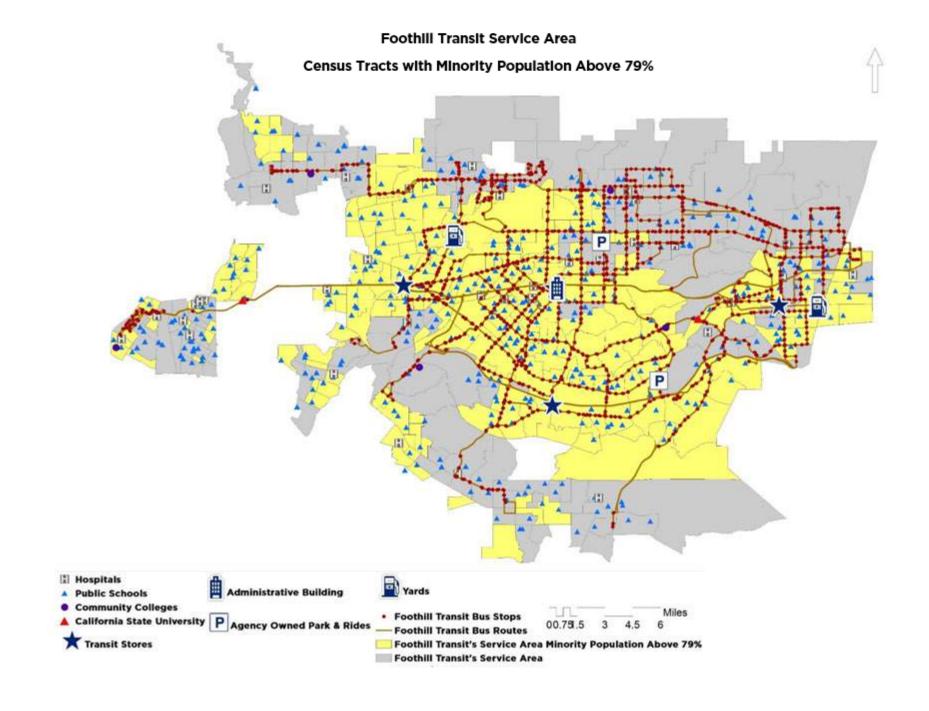

- C. On-time performance –Twenty-eight routes did not exceed the system-wide standard of 75 percent. Where possible, further adjustments will be made to the schedules that do not meet the overall system average. Foothill Transit's Operations Department will continue to work closely with the operations contractors to improve performance.
- D. Service availability Service availability is distributed evenly with respect to the service area demographics. The minority population within ¼ mile distance of a Foothill Transit bus stop is slightly higher than the service area average.
- E. Vehicle assignment The average age of the revenue fleet is 6.85 years. The Pomona fleet average age is 7.3 years and the Arcadia Irwindale fleet average age is 6.4 years. The eldest buses are the 40-foot Nabi buses and the 60-foot articulated buses, both operated by the Arcadia Yard. Electric vehicles are assigned to specific lines such as Line 291 and Duarte Lines 860 and 861. The Pomona Yard's average age of buses exceeds the system-wide average.
- F. Distribution of transit amenities Analysis of the completed bus stop improvements from the Bus Stop Enhancement program showed that a majority of the bus stop improvements are located in minority and low-income areas. The completed bus stop improvements are located in Pomona, Baldwin Park, Covina, Duarte, Glendora, South El Monte, Pasadena. Bus stop locations are evaluated and selected not solely based on the location's minority and low-income populations, but also on multiple criteria such as safety, current service level and ridership, locational proximity to major activity points, cost effectiveness, and other improvement plus amenities.
- G. Major Service Change Since the submission of the 2017 Title VI Program, Foothill Transit has carried out two major service changes, expanded the Class Pass Program, adopted two routes from the City of Duarte, and added a new fare payment method. Equity Analyses were prepared for all of these changes. No disparate impact or disproportionate burden was found.