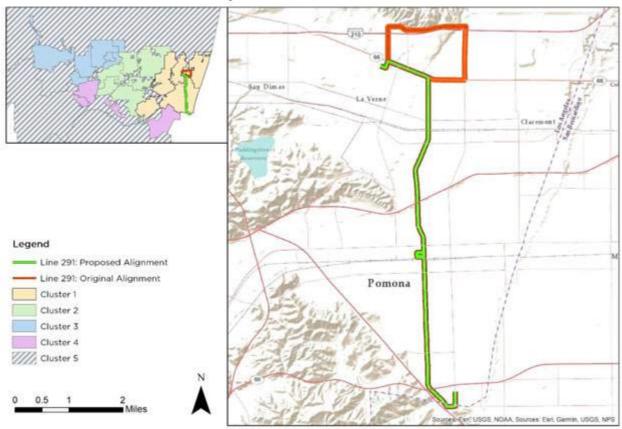

- C. On-time performance –Twenty-eight routes did not exceed the system-wide standard of 75 percent. Where possible, further adjustments will be made to the schedules that do not meet the overall system average. Foothill Transit's Operations Department will continue to work closely with the operations contractors to improve performance.
- D. Service availability Service availability is distributed evenly with respect to the service area demographics. The minority population within ¼ mile distance of a Foothill Transit bus stop is slightly higher than the service area average.
- E. Vehicle assignment The average age of the revenue fleet is 6.85 years. The Pomona fleet average age is 7.3 years and the Arcadia Irwindale fleet average age is 6.4 years. The eldest buses are the 40-foot Nabi buses and the 60-foot articulated buses, both operated by the Arcadia Yard. Electric vehicles are assigned to specific lines such as Line 291 and Duarte Lines 860 and 861. The Pomona Yard's average age of buses exceeds the system-wide average.
- F. Distribution of transit amenities Analysis of the completed bus stop improvements from the Bus Stop Enhancement program showed that a majority of the bus stop improvements are located in minority and low-income areas. The completed bus stop improvements are located in Pomona, Baldwin Park, Covina, Duarte, Glendora, South El Monte, Pasadena. Bus stop locations are evaluated and selected not solely based on the location's minority and low-income populations, but also on multiple criteria such as safety, current service level and ridership, locational proximity to major activity points, cost effectiveness, and other improvement plus amenities.
- G. Major Service Change Since the submission of the 2017 Title VI Program, Foothill Transit has carried out two major service changes, expanded the Class Pass Program, adopted two routes from the City of Duarte, and added a new fare payment method. Equity Analyses were prepared for all of these changes. No disparate impact or disproportionate burden was found.