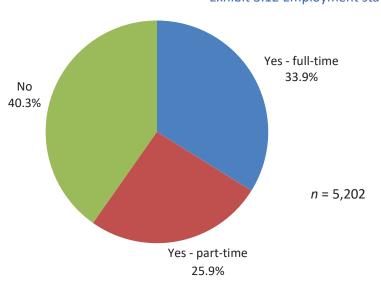

A   | 0.05%      |
|               |            |

Question 5: How many buses or trains will it take to complete your one-way trip today?

Exhibit 3.5 Number of transfers



**Question 6: How often do you ride Foothill Transit?** 



Question 7: How long have you been riding Foothill Transit?

Exhibit 3.7 Length of patronage



Question 8: What kind of fare did you pay on this bus today?



Question 9: How did you pay your fare on this bus today?



Question 10: If you use Foothill Transit, Metro, EZ transit or TAP pass, how do you usually pay for it?



Exhibit 3.10 Transit passes: payment method

Question 11: If offered, are you interested in mobile ticketing using your smart phone devices?

Exhibit 3.11 Mobile ticketing



Question 12: Are you employed?

Exhibit 3.12 Employment status



Question 13: Are you a student?

Exhibit 3.13 Student status



Question 14: Did you have access to a car to make the trip you are making today on the bus?

Exhibit 3.14 Vehicle access



## Question 15: What is your home zip code?

Exhibit 3.15 Zip Code

| Zip Code | Percentage |
|----------|------------|
| 91744    | 9.0%       |
| 91706    | 5.7%       |
| 91766    | 4.8%       |
| 91767    | 4.6%       |
| 91702    | 4.3%       |
| 91790    | 4.3%       |
| 91732    | 3.8%       |
| 91745    | 3.8%       |
| 91768    | 3.8%       |
| 91792    | 3.5%       |
| 91748    | 3.5%       |
| 91791    | 2.7%       |
| 91746    | 2.6%       |
| 91722    | 2.5%       |

Question 16: What is your gender?

Exhibit 3.16 Gender



Question 17: Which race/ethnicity do you identify with?





Questi