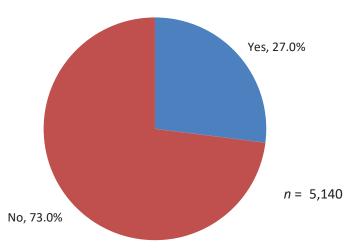

How often do you ride Foothill Transit?** 



Question 7: How long have you been riding Foothill Transit?

Exhibit 3.7 Length of patronage



Question 8: What kind of fare did you pay on this bus today?



Question 9: How did you pay your fare on this bus today?



Question 10: If you use Foothill Transit, Metro, EZ transit or TAP pass, how do you usually pay for it?



Exhibit 3.10 Transit passes: payment method

Question 11: If offered, are you interested in mobile ticketing using your smart phone devices?

Exhibit 3.11 Mobile ticketing



Question 12: Are you employed?

Exhibit 3.12 Employment status



Question 13: Are you a student?

Exhibit 3.13 Student status



Question 14: Did you have access to a car to make the trip you are making today on the bus?

Exhibit 3.14 Vehicle access



## Question 15: What is your home zip code?

Exhibit 3.15 Zip Code

| Zip Code | Percentage |
|----------|------------|
| 91744    | 9.0%       |
| 91706    | 5.7%       |
| 91766    | 4.8%       |
| 91767    | 4.6%       |
| 91702    | 4.3%       |
| 91790    | 4.3%       |
| 91732    | 3.8%       |
| 91745    | 3.8%       |
| 91768    | 3.8%       |
| 91792    | 3.5%       |
| 91748    | 3.5%       |
| 91791    | 2.7%       |
| 91746    | 2.6%       |
| 91722    | 2.5%       |

Question 16: What is your gender?

Exhibit 3.16 Gender



Question 17: Which race/ethnicity do you identify with?





Question 18: Do you personally speak a language(s) other than English at home?

#### Exhibit 3.18 Languages spoken at home



Question 19: How well do you speak English?

Exhibit 3.19 English pr