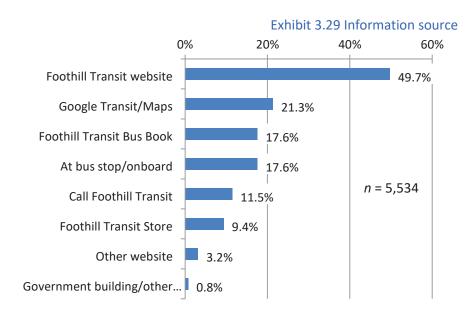

| 1.4%       |
| Cal Poly Pomona                       | 1.4%       |
| Montclair Transit Center              | 1.4%       |
| Cal State LA busway station           | 1.0%       |
| Amar Rd & North Hacienda Blvd         | 0.8%       |
| East Foothill Blvd & North Citrus Ave | 0.8%       |
| South Grand Ave & 5th St              | 0.8%       |
| Eastland Center                       | 0.8%       |
| West Temple Ave & Mt Sac Way          | 0.8%       |
| Grand Ave & West Temple Ave           | 0.6%       |
| Pasadena City College                 | 0.6%       |

Question 27: How did you get to first bus stop for this trip?



Question 28: How many minutes or miles did you travel to get to that bus stop?





Question 29: If you need information about Foothill Transit, where do you get it?



Question 30: What do you want to see improved with Foothill Transit service?



#### Questions 31-41: Please rate Foothill Transit regarding the following attributes.

Respondents were asked to indicate their satisfaction regarding a series of service attributes as excellent, good, fair, poor, or very poor. Each factor was then weighted on a scale of one to five, (excellent equaling five, good equaling four, and so on). A mean rating for each attribute was then calculated.

Overall satisfaction with Foothill Transit was rated highly, at 4.08. The highest score was received by service goes where I need to go, indicating satisfaction with current route alignments. However, riders gave lower scores to weekend service hours, cleanliness of bus stop, and frequency of service.

Exhibit 3.31 At