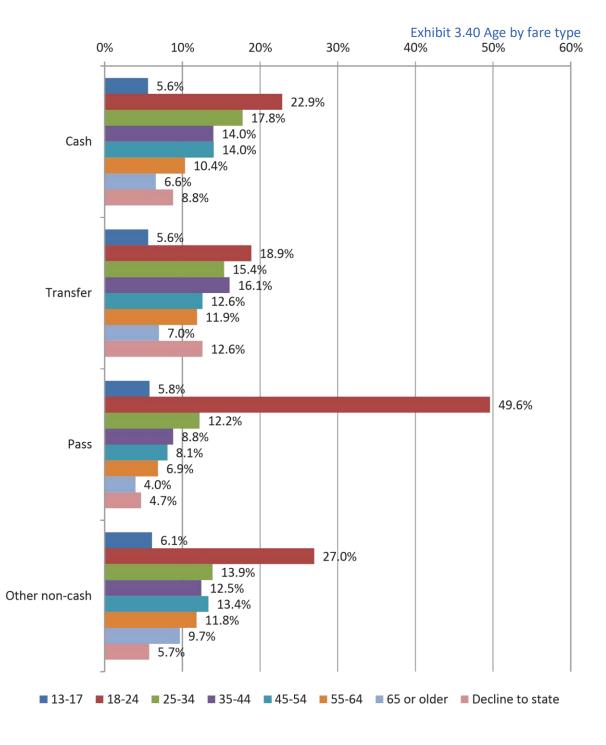

Below is a chart of all Title VI related comments and complaints received since Foothill Transit's last submittal. Each comment or complaint is investigated fully by the Customer Service Managers (CSM) at the respective yard the comment or complaint originates from. CSM are expected to review the video footage, when available, and interview the bus operator. Additionally, comments are tracked on an immediate basis by the Foothill Transit Customer Service Assistant and the Title VI Program Analyst. A log of comments is kept and updated as comments arrive. Below are all comments which allege some type of discrimination on the basis of race, color or national origin, as well as a log of the investigation, made between July 2017 to July 2020. There is a total of 46 comments, or an average of about one comment per month.