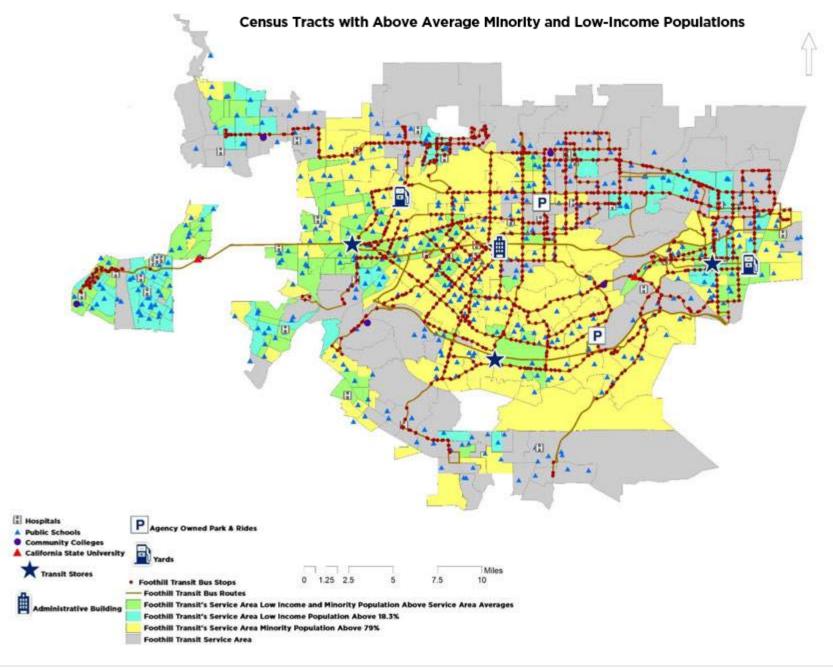

- C. On-time performance –Twenty-eight routes did not exceed the system-wide standard of 75 percent. Where possible, further adjustments will be made to the schedules that do not meet the overall system average. Foothill Transit's Operations Department will continue to work closely with the operations contractors to improve performance.
- D. Service availability Service availability is distributed evenly with respect to the service area demographics. The minority population within ¼ mile distance of a Foothill Transit bus stop is slightly higher than the service area average.
- E. Vehicle assignment The average age of the revenue fleet is 6.85 years. The Pomona fleet average age is 7.3 years and the Arcadia Irwindale fleet average age is 6.4 years. The eldest buses are the 40-foot Nabi buses and the 60-foot articulated buses, both operated by the Arcadia Yard. Electric vehicles are assigned to specific lines such as Line 291 and Duarte Lines 860 and 861. The Pomona Yard's average age of buses exceeds the system-wide average.
- F. Distribution of transit amenities Analysis of the completed bus stop improvements from the Bus Stop Enhancement program showed that a majority of the bus stop improvements are located in minority and low-income areas. The completed bus stop improvements are located in Pomona, Baldwin Park, Covina, Duarte, Glendora, South El Monte, Pasadena. Bus stop locations are evaluated and selected not solely based on the location's minority and low-income populations, but also on multiple criteria such as safety, current service level and ridership, locational proximity to major activity points, cost effectiveness, and other improvement plus amenities.
- G. Major Service Change Since the submission of the 2017 Title VI Program, Foothill Transit has carried out two major service changes, expanded the Class Pass Program, adopted two routes from the City of Duarte, and added a new fare payment method. Equity Analyses were prepared for all of these changes. No disparate impact or disproportionate burden was found.