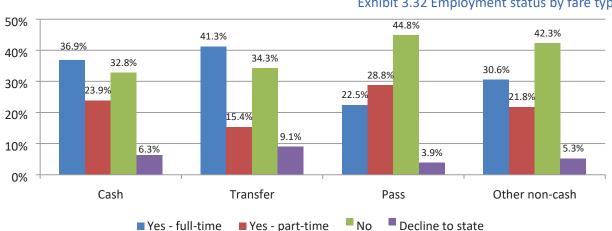

ot being enrolled as a student.
- Sixty-eight percent of respondents indicated not having access to a personal.
- Gender was evenly distributed amongst male (44.4 percent) and female (45.1 percent) respondents.
- More than half (53.2 percent) of respondents self-identified as Hispanic/Latino.
- Forty-one percent of respondents indicated Spanish as the primary language spoken at home.
- Sixty-six percent of respondents indicated speaking English very well.
- More than half (56.8 percent) of respondents indicated a median household income less than \$35,000.
- Thirty-four percent of respondents indicated being between 18 and 34 years of age.

The exhibits below illustrate all responses to demographic questions broken out by fare type.

#### Data cross-tabulation: Fare vs. employment status



### Data cross-tabulation: Fare vs. student status

70% 61.9% 60% 54.1% 50.7% 48.8% 50% 40% 28.4% 26.4% 30% 22.5% 19.2% 17.3% 15.5% 20% 12.7% 11.3% 10.7% 10.0% 6.8% 10% 3.5% 0% Transfer Other non-cash Cash **Pass** No Decline to state ■ Yes - full-time ■ Yes - part-time

Exhibit 3.33 Student status by fare type

### Data cross-tabulation: Fare vs. access to a personal vehicle



Moore & Associates, Inc. | 2016

### Data cross-tabulation: Fare vs. gender

### Exhibit 3.35 Gender by fare type



### Data cross-tabulation: Fare vs. ethnicity

Exhibit 3.36 Ethnicity by fare type



### Data cross-tabulation: Fare vs. language spoken at home

Exhibit 3.37 Language spoken at home by fare type



### Data cross-tabulation: Fare vs. English proficiency

### Exhibit 3.38 English proficiency by fa