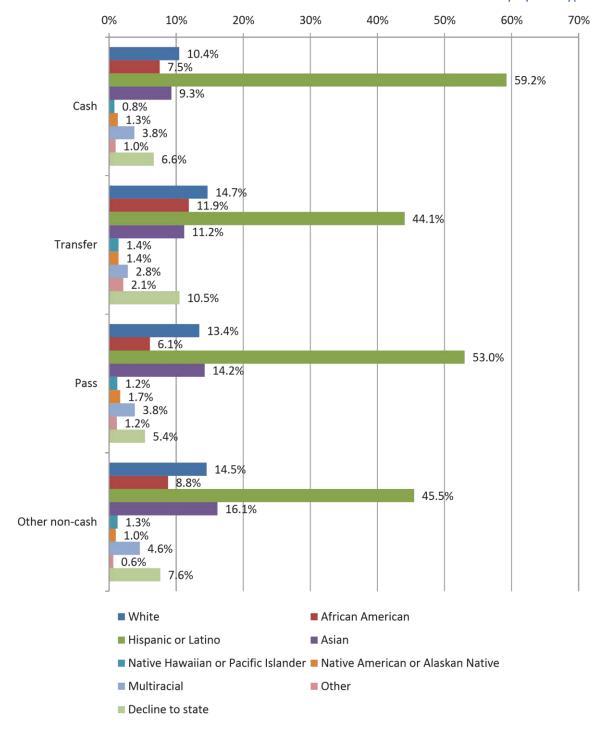

Below is a chart of all Title VI related comments and complaints received since Foothill Transit's last submittal. Each comment or complaint is investigated fully by the Customer Service Managers (CSM) at the respective yard the comment or complaint originates from. CSM are expected to review the video footage, when available, and interview the bus operator. Additionally, comments are tracked on an immediate basis by the Foothill Transit Customer Service Assistant and the Title VI Program Analyst. A log of comments is kept and updated as comments arrive. Below are all comments which allege some type of discrimination on the basis of race, color or national origin, as well as a log of the investigation, made between July 2017 to July 2020. There is a total of 46 comments, or an average of about one comment per month.