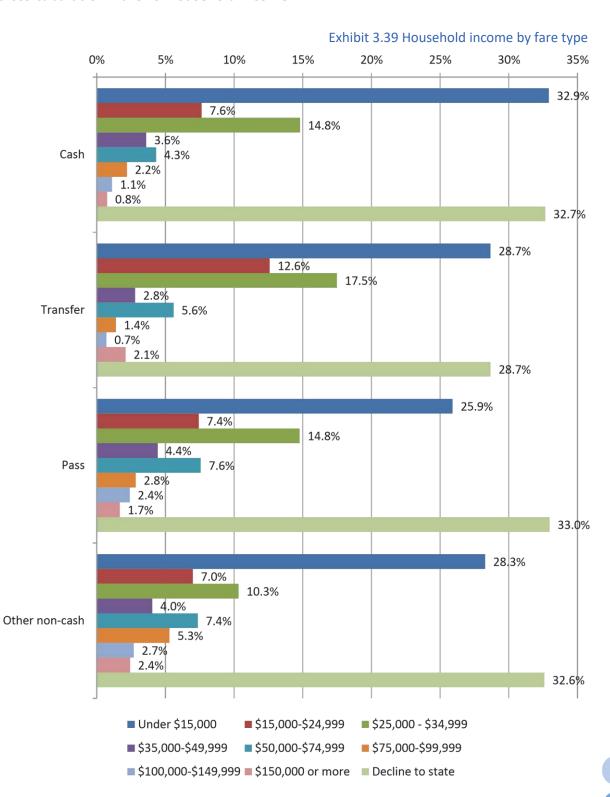

Below is a chart of all Title VI related comments and complaints received since Foothill Transit's last submittal. Each comment or complaint is investigated fully by the Customer Service Managers (CSM) at the respective yard the comment or complaint originates from. CSM are expected to review the video footage, when available, and interview the bus operator. Additionally, comments are tracked on an immediate basis by the Foothill Transit Customer Service Assistant and the Title VI Program Analyst. A log of comments is kept and updated as comments arrive. Below are all comments which allege some type of discrimination on the basis of race, color or national origin, as well as a log of the investigation, made between July 2017 to July 2020. There is a total of 46 comments, or an average of about one comment per month.