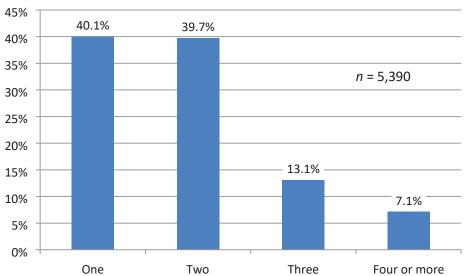

TRO 745     | 0.33%      |
| METRO 76      | 1.26%      |
| METRO 770     | 0.14%      |
| METRO 78      | 0.05%      |
| METRO 90      | 0.05%      |
| METRO 91      | 0.05%      |
| METRO 92      | 0.14%      |
| METROLINK     | 0.14%      |
| MONTCLAIR     | 0.05%      |
| NORWALK       | 0.05%      |
| NORWALK 7     | 0.23%      |
| OCTA          | 0.05%      |
| OMNITRANS 405 | 1.45%      |
| OMNITRANS 185 | 0.05%      |
| PURPLE LINE   | 0.14%      |
| RED LINE      | 1.63%      |
| RTA 204       | 0.05%      |
| SILVER LINE   | 3.96%      |
| SILVER STREAK | 3.26%      |
| TRAIN/SUBWAY  | 0.23%      |
| WEST COVINA   | 0.05%      |
|               |            |

Question 5: How many buses or trains will it take to complete your one-way trip today?

Exhibit 3.5 Number of transfers



**Question 6: How often do you ride Foothill Transit?** 



Question 7: How long have you been riding Foothill Transit?

Exhibit 3.7 Length of patronage



Question 8: What kind of fare did you pay on this bus today?



Question 9: How did you pay your fare on this bus today?



Question 10: If you use Foothill Transit, Metro, EZ transit or TAP pass, how do you usually pay for it?



Exhibit 3.10 Transit passes: payment method

Question 11: If offered, are you interested in mobile ticketing using your smart phone devices?

Exhibit 3.11 Mobile ticketing



Question 12: Are you employed?

Exhibit 3.12 Employment status



Question 13: Are you a student?

Exhibit 3.13 Student status



Question 14: Did you have access to a car to make the trip you are making today on the bus?

Exhibit 3.14