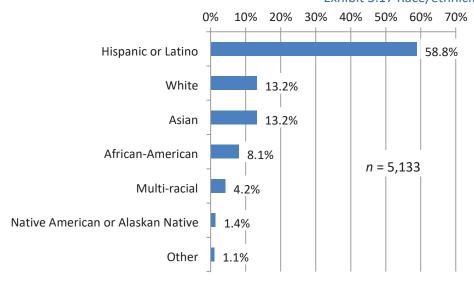

status



Question 13: Are you a student?

Exhibit 3.13 Student status



Question 14: Did you have access to a car to make the trip you are making today on the bus?

Exhibit 3.14 Vehicle access



## Question 15: What is your home zip code?

Exhibit 3.15 Zip Code

| Zip Code | Percentage |
|----------|------------|
| 91744    | 9.0%       |
| 91706    | 5.7%       |
| 91766    | 4.8%       |
| 91767    | 4.6%       |
| 91702    | 4.3%       |
| 91790    | 4.3%       |
| 91732    | 3.8%       |
| 91745    | 3.8%       |
| 91768    | 3.8%       |
| 91792    | 3.5%       |
| 91748    | 3.5%       |
| 91791    | 2.7%       |
| 91746    | 2.6%       |
| 91722    | 2.5%       |

Question 16: What is your gender?

Exhibit 3.16 Gender



Question 17: Which race/ethnicity do you identify with?





Question 18: Do you personally speak a language(s) other than English at home?

#### Exhibit 3.18 Languages spoken at home



Question 19: How well do you speak English?

Exhibit 3.19 English proficiency



Question 20: What is your approximate household income?



Question 21: How many people live in your household?



Question 22: How old are you?



#### **Foothill Transit**

Question 23: Where are you traveling from?



Exhibit 3.24.a Origin location – School

| College                | Percentage |
|------------------------|------------|
| Mt San Antonio College | 39.8%      |
| Citrus College         | 17.0%      |
| Cal State LA           | 9.1%       |
| Cal Poly Pomona        | 6.4%       |
| Pasadena City College  | 3.8%       |
| Rio Hondo College      | 3.5%       |

Exhibit