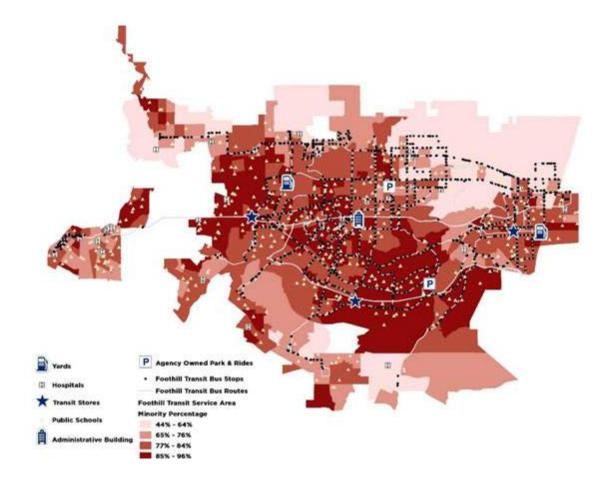

- C. On-time performance –Twenty-eight routes did not exceed the system-wide standard of 75 percent. Where possible, further adjustments will be made to the schedules that do not meet the overall system average. Foothill Transit's Operations Department will continue to work closely with the operations contractors to improve performance.
- D. Service availability Service availability is distributed evenly with respect to the service area demographics. The minority population within ¼ mile distance of a Foothill Transit bus stop is slightly higher than the service area average.
- E. Vehicle assignment The average age of the revenue fleet is 6.85 years. The Pomona fleet average age is 7.3 years and the Arcadia Irwindale fleet average age is 6.4 years. The eldest buses are the 40-foot Nabi buses and the 60-foot articulated buses, both operated by the Arcadia Yard. Electric vehicles are assigned to specific lines such as Line 291 and Duarte Lines 860 and 861. The Pomona Yard's average age of buses exceeds the system-wide average.
- F. Distribution of transit amenities Analysis of the completed bus stop improvements from the Bus Stop Enhancement program showed that a majority of the bus stop improvements are located in minority and low-income areas. The completed bus stop improvements are located in Pomona, Baldwin Park, Covina, Duarte, Glendora, South El Monte, Pasadena. Bus stop locations are evaluated and selected not solely based on the location's minority and low-income populations, but also on multiple criteria such as safety, current service level and ridership, locational proximity to major activity points, cost effectiveness, and other improvement plus amenities.
- G. Major Service Change Since the submission of the 2017 Title VI Program, Foothill Transit has carried out two major service changes, expanded the Class Pass Program, adopted two routes from the City of Duarte, and added a new fare payment method. Equity Analyses were prepared for all of these changes. No disparate impact or disproportionate burden was found.