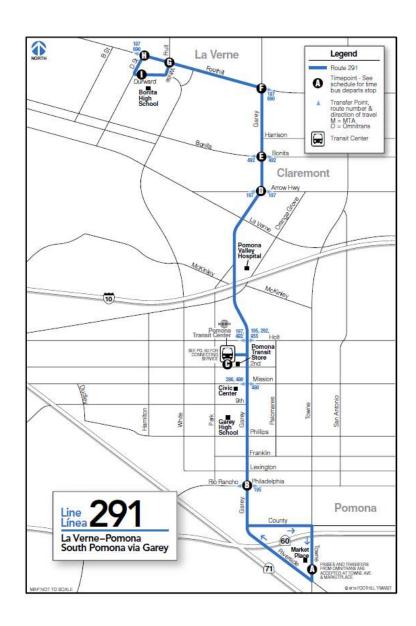

- C. On-time performance –Twenty-eight routes did not exceed the system-wide standard of 75 percent. Where possible, further adjustments will be made to the schedules that do not meet the overall system average. Foothill Transit's Operations Department will continue to work closely with the operations contractors to improve performance.
- D. Service availability Service availability is distributed evenly with respect to the service area demographics. The minority population within ¼ mile distance of a Foothill Transit bus stop is slightly higher than the service area average.
- E. Vehicle assignment The average age of the revenue fleet is 6.85 years. The Pomona fleet average age is 7.3 years and the Arcadia Irwindale fleet average age is 6.4 years. The eldest buses are the 40-foot Nabi buses and the 60-foot articulated buses, both operated by the Arcadia Yard. Electric vehicles are assigned to specific lines such as Line 291 and Duarte Lines 860 and 861. The Pomona Yard's average age of buses exceeds the system-wide average.
- F. Distribution of transit amenities Analysis of the completed bus stop improvements from the Bus Stop Enhancement program showed that a majority of the bus stop improvements are located in minority and low-income areas. The completed bus stop improvements are located in Pomona, Baldwin Park, Covina, Duarte, Glendora, South El Monte, Pasadena. Bus stop locations are evaluated and selected not solely based on the location's minority and low-income populations, but also on multiple criteria such as safety, current service level and ridership, locational proximity to major activity points, cost effectiveness, and other improvement plus amenities.
- G. Major Service Change Since the submission of the 2017 Title VI Program, Foothill Transit has carried out two major service changes, expanded the Class Pass Program, adopted two routes from the City of Duarte, and added a new fare payment method. Equity Analyses were prepared for all of these changes. No disparate impact or disproportionate burden was found.