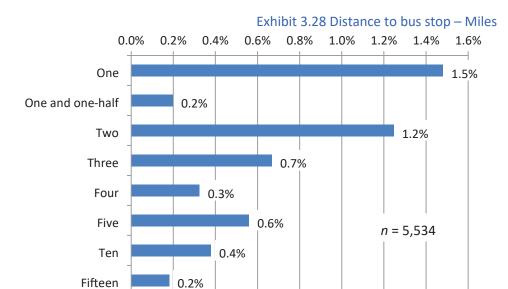

Azusa Ave & Amar Rd             | 1.6%       |
| Union Station                         | 1.4%       |
| Cal Poly Pomona                       | 1.4%       |
| Montclair Transit Center              | 1.4%       |
| Cal State LA busway station           | 1.0%       |
| Amar Rd & North Hacienda Blvd         | 0.8%       |
| East Foothill Blvd & North Citrus Ave | 0.8%       |
| South Grand Ave & 5th St              | 0.8%       |
| Eastland Center                       | 0.8%       |
| West Temple Ave & Mt Sac Way          | 0.8%       |
| Grand Ave & West Temple Ave           | 0.6%       |
| Pasadena City College                 | 0.6%       |

Question 27: How did you get to first bus stop for this trip?



Question 28: How many minutes or miles did you travel to get to that bus stop?





Question 29: If you need information about Foothill Transit, where do you get it?



Question 30: What do you want to see improved with Foothill Transit service?



#### Questions 31-41: Please rate Foothill Transit regarding the following attributes.

Respondents were asked to indicate their satisfaction regarding a series of service attributes as excellent, good, fair, poor, or very poor. Each factor was then weighted on a scale of one to five, (excellent equaling five, good equaling four, and so on). A mean rating for each attribute was then calculated.

Overall satisfaction with Foothill Transit was rated highly, at 4.08. The highest score was received by service goes where I need to go, indicating satisfaction with current route alignments. However, riders gave lower scores to weeke