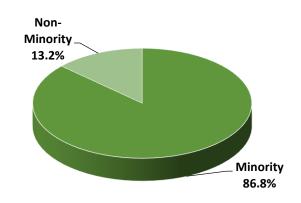

- C. On-time performance –Twenty-eight routes did not exceed the system-wide standard of 75 percent. Where possible, further adjustments will be made to the schedules that do not meet the overall system average. Foothill Transit's Operations Department will continue to work closely with the operations contractors to improve performance.
- D. Service availability Service availability is distributed evenly with respect to the service area demographics. The minority population within ¼ mile distance of a Foothill Transit bus stop is slightly higher than the service area average.
- E. Vehicle assignment The average age of the revenue fleet is 6.85 years. The Pomona fleet average age is 7.3 years and the Arcadia Irwindale fleet average age is 6.4 years. The eldest buses are the 40-foot Nabi buses and the 60-foot articulated buses, both operated by the Arcadia Yard. Electric vehicles are assigned to specific lines such as Line 291 and Duarte Lines 860 and 861. The Pomona Yard's average age of buses exceeds the system-wide average.
- F. Distribution of transit amenities Analysis of the completed bus stop improvements from the Bus Stop Enhancement program showed that a majority of the bus stop improvements are located in minority and low-income areas. The completed bus stop improvements are located in Pomona, Baldwin Park, Covina, Duarte, Glendora, South El Monte, Pasadena. Bus stop locations are evaluated and selected not solely based on the location's minority and low-income populations, but also on multiple criteria such as safety, current service level and ridership, locational proximity to major activity points, cost effectiveness, and other improvement plus amenities.
- G. Major Service Change Since the submission of the 2017 Title VI Program, Foothill Transit has carried out two major service changes, expanded the Class Pass Program, adopted two routes from the City of Duarte, and added a new fare payment method. Equity Analyses were prepared for all of these changes. No disparate impact or disproportionate burden was found.