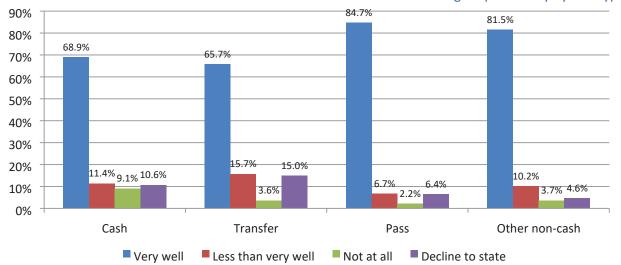

Below is a chart of all Title VI related comments and complaints received since Foothill Transit's last submittal. Each comment or complaint is investigated fully by the Customer Service Managers (CSM) at the respective yard the comment or complaint originates from. CSM are expected to review the video footage, when available, and interview the bus operator. Additionally, comments are tracked on an immediate basis by the Foothill Transit Customer Service Assistant and the Title VI Program Analyst. A log of comments is kept and updated as comments arrive. Below are all comments which allege some type of discrimination on the basis of race, color or national origin, as well as a log of the investigation, made between July 2017 to July 2020. There is a total of 46 comments, or an average of about one comment per month.