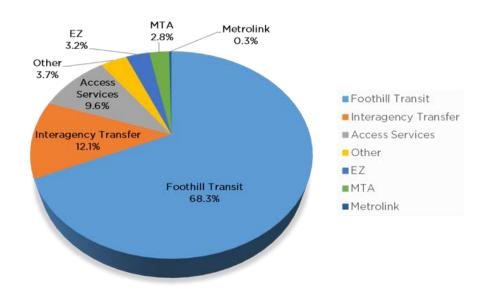

- C. On-time performance –Twenty-eight routes did not exceed the system-wide standard of 75 percent. Where possible, further adjustments will be made to the schedules that do not meet the overall system average. Foothill Transit's Operations Department will continue to work closely with the operations contractors to improve performance.
- D. Service availability Service availability is distributed evenly with respect to the service area demographics. The minority population within ¼ mile distance of a Foothill Transit bus stop is slightly higher than the service area average.
- E. Vehicle assignment The average age of the revenue fleet is 6.85 years. The Pomona fleet average age is 7.3 years and the Arcadia Irwindale fleet average age is 6.4 years. The eldest buses are the 40-foot Nabi buses and the 60-foot articulated buses, both operated by the Arcadia Yard. Electric vehicles are assigned to specific lines such as Line 291 and Duarte Lines 860 and 861. The Pomona Yard's average age of buses exceeds the system-wide average.
- F. Distribution of transit amenities Analysis of the completed bus stop improvements from the Bus Stop Enhancement program showed that a majority of the bus stop improvements are located in minority and low-income areas. The completed bus stop improvements are located in Pomona, Baldwin Park, Covina, Duarte, Glendora, South El Monte, Pasadena. Bus stop locations are evaluated and selected not solely based on the location's minority and low-income populations, but also on multiple criteria such as safety, current service level and ridership, locational proximity to major activity points, cost effectiveness, and other improvement plus amenities.
- G. Major Service Change Since the submission of the 2017 Title VI Program, Foothill Transit has carried out two major service changes, expanded the Class Pass Program, adopted two routes from the City of Duarte, and added a new fare payment method. Equity Analyses were prepared for all of these changes. No disparate impact or disproportionate burden was found.