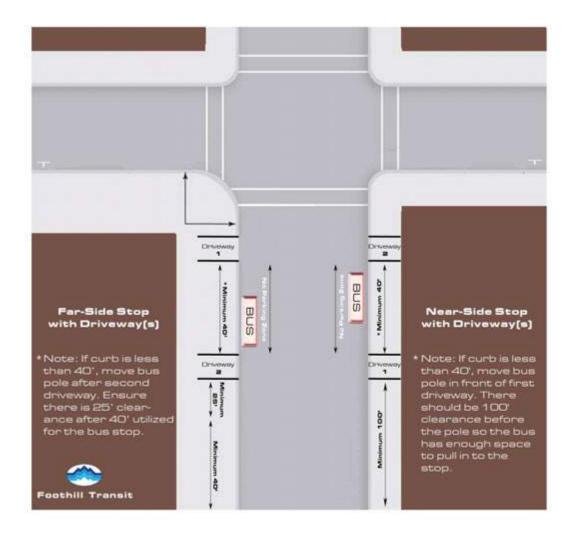

- C. On-time performance –Twenty-eight routes did not exceed the system-wide standard of 75 percent. Where possible, further adjustments will be made to the schedules that do not meet the overall system average. Foothill Transit's Operations Department will continue to work closely with the operations contractors to improve performance.
- D. Service availability Service availability is distributed evenly with respect to the service area demographics. The minority population within ¼ mile distance of a Foothill Transit bus stop is slightly higher than the service area average.
- E. Vehicle assignment The average age of the revenue fleet is 6.85 years. The Pomona fleet average age is 7.3 years and the Arcadia Irwindale fleet average age is 6.4 years. The eldest buses are the 40-foot Nabi buses and the 60-foot articulated buses, both operated by the Arcadia Yard. Electric vehicles are assigned to specific lines such as Line 291 and Duarte Lines 860 and 861. The Pomona Yard's average age of buses exceeds the system-wide average.
- F. Distribution of transit amenities Analysis of the completed bus stop improvements from the Bus Stop Enhancement program showed that a majority of the bus stop improvements are located in minority and low-income areas. The completed bus stop improvements are located in Pomona, Baldwin Park, Covina, Duarte, Glendora, South El Monte, Pasadena. Bus stop locations are evaluated and selected not solely based on the location's minority and low-income populations, but also on multiple criteria such as safety, current service level and ridership, locational proximity to major activity points, cost effectiveness, and other improvement plus amenities.
- G. Major Service Change Since the submission of the 2017 Title VI Program, Foothill Transit has carried out two major service changes, expanded the Class Pass Program, adopted two routes from the City of Duarte, and added a new fare payment method. Equity Analyses were prepared for all of these changes. No disparate impact or disproportionate burden was found.