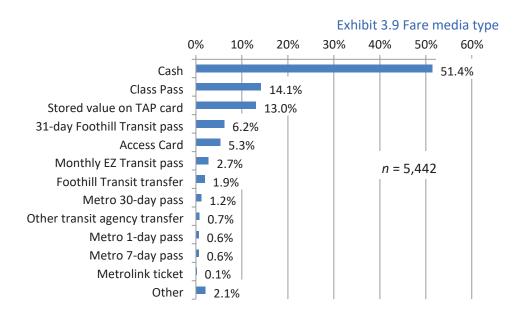

- 1. A copy of Foothill Transit's Title VI Notice to the Public that indicates that Foothill Transit complies with Title VI, and informs members of the public of the protections against discrimination afforded to them by Title VI and how to obtain more information about Foothill Transit's Title VI policies, as well as a list of locations where the notice is posted.
- 2. A copy of Foothill Transit's instructions to the public regarding how to file a Title VI discrimination complaint, including a copy of the complaint form.
- 3. A list of any public transportation-related Title VI investigations, complaints or lawsuits filed with Foothill Transit since Foothill Transit's last Title VI Program submission in fall 2017.
- 4. Foothill Transit's Public Participation Plan that includes an outreach plan to engage minority and LEP populations, as well as a summary of outreach efforts made since the last Title VI Program submission.
- 5. A copy of Foothill Transit's Language Assistance Plan for providing language assistance to persons with LEP.
- 6. Racial breakdown of transit-related, non-elected planning boards, advisory councils or committees.
- Description of subrecipient compliance monitoring.
- 8. Copy of Title VI Equity Analysis related to the construction of any facilities.
- 9. System-wide service standards and system-wide service policies including vehicle load, vehicle headway, on-time performance, service availability, distribution of transit amenities and vehicle assignment.
- 10. Foothill Transit Service Area Demographic Analysis, including:
  - Demographic analysis of Foothill Transit's service area including maps.
  - b. Data regarding customer demographics and travel patterns collected from passenger surveys.