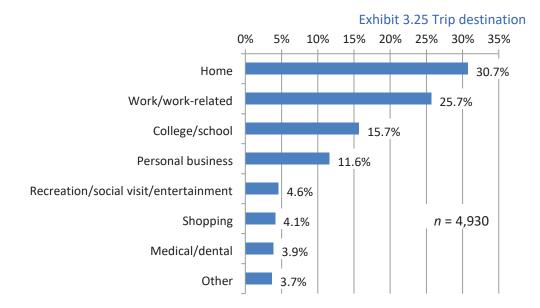

Azusa Ave & Amar Rd         | 1.5%       |
| Cal State LA busway station       | 1.1%       |
| Citrus College                    | 1.1%       |
| Plaza West Covina                 | 1.1%       |
| Amar Rd & North Sunset Ave        | 0.8%       |
| Industry Park & Ride              | 0.7%       |
| West Temple Ave & Mt Sac Way      | 0.7%       |
| Garey Ave & Foothill Blvd         | 0.6%       |
| West Covina Pkwy & California Ave | 0.6%       |
| Amar Rd & North Hacienda Blvd     | 0.6%       |
| Amar Rd & Puente Ave              | 0.6%       |
| Cal Poly Pomona                   | 0.6%       |
| Colima Rd & Batson Ave            | 0.6%       |
| Colima Rd & Nogales St            | 0.6%       |
| Temple Ave & East Amar Rd         | 0.6%       |

Question 25: Where are you traveling to?



Respondents who selected "college/school" or "shopping" were asked to specify their destination.

Exhibit 3.25.a Destination location - School

| School destination     | Percentage |
|------------------------|------------|
| Mt San Antonio College | 36.9%      |
| Citrus College         | 20.8%      |
| Cal State LA           | 13.6%      |
| Cal Poly Pomona        | 8.2%       |
| Pasadena City College  | 4.3%       |

Exhibit 3.25.b Destination location - Shopping

| Shopping destination | Percentage |
|----------------------|------------|
| Puente Hills Mall    | 40.6%      |
| Eastland Center      | 8.3%       |
| Plaza West Covina    | 6.1%       |
| Brea Mall            | 3.5%       |
| Target               | 3.5%       |
| WalMart              | 3.1%       |

### **Foothill Trans