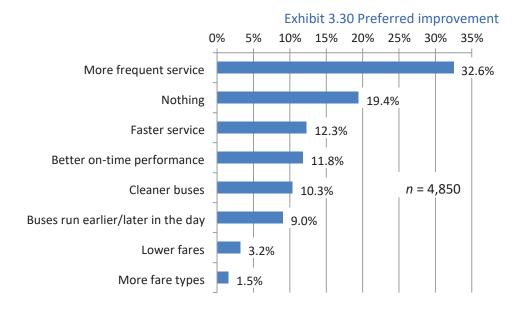

air Transit Center              | 1.4%       |
| Cal State LA busway station           | 1.0%       |
| Amar Rd & North Hacienda Blvd         | 0.8%       |
| East Foothill Blvd & North Citrus Ave | 0.8%       |
| South Grand Ave & 5th St              | 0.8%       |
| Eastland Center                       | 0.8%       |
| West Temple Ave & Mt Sac Way          | 0.8%       |
| Grand Ave & West Temple Ave           | 0.6%       |
| Pasadena City College                 | 0.6%       |

Question 27: How did you get to first bus stop for this trip?



Question 28: How many minutes or miles did you travel to get to that bus stop?





Question 29: If you need information about Foothill Transit, where do you get it?



Question 30: What do you want to see improved with Foothill Transit service?



#### Questions 31-41: Please rate Foothill Transit regarding the following attributes.

Respondents were asked to indicate their satisfaction regarding a series of service attributes as excellent, good, fair, poor, or very poor. Each factor was then weighted on a scale of one to five, (excellent equaling five, good equaling four, and so on). A mean rating for each attribute was then calculated.

Overall satisfaction with Foothill Transit was rated highly, at 4.08. The highest score was received by service goes where I need to go, indicating satisfaction with current route alignments. However, riders gave lower scores to weekend service hours, cleanliness of bus stop, and frequency of service.

Exhibit 3.31 Attribute ratings

| 2/11/01/01/01/01/04/01/04/01/06/09                 |