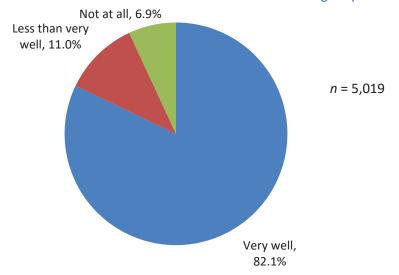

on 15: What is your home zip code?

Exhibit 3.15 Zip Code

| Zip Code | Percentage |
|----------|------------|
| 91744    | 9.0%       |
| 91706    | 5.7%       |
| 91766    | 4.8%       |
| 91767    | 4.6%       |
| 91702    | 4.3%       |
| 91790    | 4.3%       |
| 91732    | 3.8%       |
| 91745    | 3.8%       |
| 91768    | 3.8%       |
| 91792    | 3.5%       |
| 91748    | 3.5%       |
| 91791    | 2.7%       |
| 91746    | 2.6%       |
| 91722    | 2.5%       |

Question 16: What is your gender?

Exhibit 3.16 Gender



Question 17: Which race/ethnicity do you identify with?





Question 18: Do you personally speak a language(s) other than English at home?

#### Exhibit 3.18 Languages spoken at home



Question 19: How well do you speak English?

Exhibit 3.19 English proficiency



Question 20: What is your approximate household income?



Question 21: How many people live in your household?



Question 22: How old are you?



#### **Foothill Transit**

Question 23: Where are you traveling from?



Exhibit 3.24.a Origin location – School

| College                | Percentage |
|------------------------|------------|
| Mt San Antonio College | 39.8%      |
| Citrus College         | 17.0%      |
| Cal State LA           | 9.1%       |
| Cal Poly Pomona        | 6.4%       |
| Pasadena City College  | 3.8%       |
| Rio Hondo College      | 3.5%       |

Exhibit 3.24.b Origin location – Shopping

| Shopping location | Percentage |
|-------------------|------------|
| Puente Hills Mall | 13.1%      |
| Plaza West Covina | 11.9%      |
| Walmart           | 7.1%