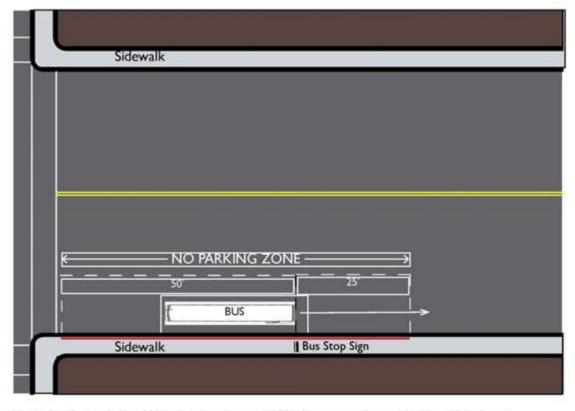

- C. On-time performance –Twenty-eight routes did not exceed the system-wide standard of 75 percent. Where possible, further adjustments will be made to the schedules that do not meet the overall system average. Foothill Transit's Operations Department will continue to work closely with the operations contractors to improve performance.
- D. Service availability Service availability is distributed evenly with respect to the service area demographics. The minority population within ¼ mile distance of a Foothill Transit bus stop is slightly higher than the service area average.
- E. Vehicle assignment The average age of the revenue fleet is 6.85 years. The Pomona fleet average age is 7.3 years and the Arcadia Irwindale fleet average age is 6.4 years. The eldest buses are the 40-foot Nabi buses and the 60-foot articulated buses, both operated by the Arcadia Yard. Electric vehicles are assigned to specific lines such as Line 291 and Duarte Lines 860 and 861. The Pomona Yard's average age of buses exceeds the system-wide average.
- F. Distribution of transit amenities Analysis of the completed bus stop improvements from the Bus Stop Enhancement program showed that a majority of the bus stop improvements are located in minority and low-income areas. The completed bus stop improvements are located in Pomona, Baldwin Park, Covina, Duarte, Glendora, South El Monte, Pasadena. Bus stop locations are evaluated and selected not solely based on the location's minority and low-income populations, but also on multiple criteria such as safety, current service level and ridership, locational proximity to major activity points, cost effectiveness, and other improvement plus amenities.
- G. Major Service Change Since the submission of the 2017 Title VI Program, Foothill Transit has carried out two major service changes, expanded the Class Pass Program, adopted two routes from the City of Duarte, and added a new fare payment method. Equity Analyses were prepared for all of these changes. No disparate impact or disproportionate burden was found.