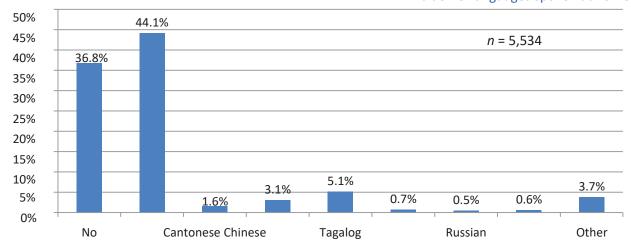

e trip you are making today on the bus?

Exhibit 3.14 Vehicle access



## Question 15: What is your home zip code?

Exhibit 3.15 Zip Code

| Zip Code | Percentage |
|----------|------------|
| 91744    | 9.0%       |
| 91706    | 5.7%       |
| 91766    | 4.8%       |
| 91767    | 4.6%       |
| 91702    | 4.3%       |
| 91790    | 4.3%       |
| 91732    | 3.8%       |
| 91745    | 3.8%       |
| 91768    | 3.8%       |
| 91792    | 3.5%       |
| 91748    | 3.5%       |
| 91791    | 2.7%       |
| 91746    | 2.6%       |
| 91722    | 2.5%       |

Question 16: What is your gender?

Exhibit 3.16 Gender



Question 17: Which race/ethnicity do you identify with?





Question 18: Do you personally speak a language(s) other than English at home?

#### Exhibit 3.18 Languages spoken at home



Question 19: How well do you speak English?

Exhibit 3.19 English proficiency



Question 20: What is your approximate household income?



Question 21: How many people live in your household?



Question 22: How old are you?



#### **Foothill Transit**

Question 23: Where are you traveling from?



Exhibit 3.24.a Origin location – School

| College                | Percentage |
|------------------------|------------|
| Mt San Antonio College | 39.8%      |
| Citrus College         | 17.0%      |
| Cal State LA           | 9.1%       |
| Cal Poly Pomona        | 6.4%       |
| Pasadena City College  | 3.8%       |
| Rio Hondo College      | 3.5%       |

Exhibit 3.24.b Origin location – Shopping

| Shopping location | Percentage |
|-------------------|------------|
| Puente Hills Mall |