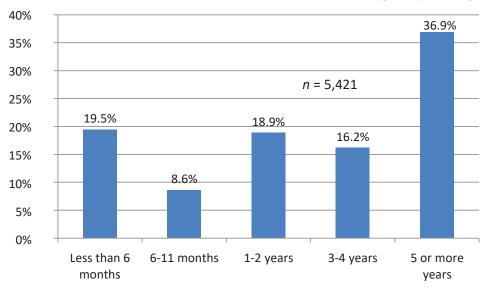

RO 91      | 0.05%      |
| METRO 92      | 0.14%      |
| METROLINK     | 0.14%      |
| MONTCLAIR     | 0.05%      |
| NORWALK       | 0.05%      |
| NORWALK 7     | 0.23%      |
| OCTA          | 0.05%      |
| OMNITRANS 405 | 1.45%      |
| OMNITRANS 185 | 0.05%      |
| PURPLE LINE   | 0.14%      |
| RED LINE      | 1.63%      |
| RTA 204       | 0.05%      |
| SILVER LINE   | 3.96%      |
| SILVER STREAK | 3.26%      |
| TRAIN/SUBWAY  | 0.23%      |
| WEST COVINA   | 0.05%      |
|               |            |

Question 5: How many buses or trains will it take to complete your one-way trip today?

Exhibit 3.5 Number of transfers



**Question 6: How often do you ride Foothill Transit?** 



Question 7: How long have you been riding Foothill Transit?

Exhibit 3.7 Length of patronage



Question 8: What kind of fare did you pay on this bus today?



Question 9: How did you pay your fare on this bus today?



Question 10: If you use Foothill Transit, Metro, EZ transit or TAP pass, how do you usually pay for it?



Exhibit 3.10 Transit passes: payment method

Question 11: If offered, are you interested in mobile ticketing using your smart phone devices?

Exhibit 3.11 Mobile ticketing



Question 12: Are you employed?

Exhibit 3.12 Employment status



Question 13: Are you a student?

Exhibit 3.13 Student status



Question 14: Did you have access to a car to make the trip you are making today on the bus?

Exhibit 3.14 Vehicle access



## Question 15: What is your home zip code?

Exhibit 3.15 Zip Code

| Zip Code | Percentage |
|----------|------------|
| 91744    | 9.0%