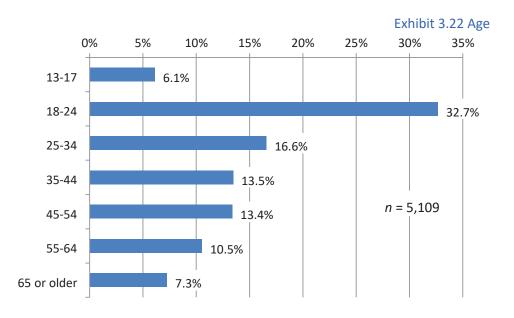

| 5.7%       |
| 91766    | 4.8%       |
| 91767    | 4.6%       |
| 91702    | 4.3%       |
| 91790    | 4.3%       |
| 91732    | 3.8%       |
| 91745    | 3.8%       |
| 91768    | 3.8%       |
| 91792    | 3.5%       |
| 91748    | 3.5%       |
| 91791    | 2.7%       |
| 91746    | 2.6%       |
| 91722    | 2.5%       |

Question 16: What is your gender?

Exhibit 3.16 Gender



Question 17: Which race/ethnicity do you identify with?





Question 18: Do you personally speak a language(s) other than English at home?

#### Exhibit 3.18 Languages spoken at home



Question 19: How well do you speak English?

Exhibit 3.19 English proficiency



Question 20: What is your approximate household income?



Question 21: How many people live in your household?



Question 22: How old are you?



#### **Foothill Transit**

Question 23: Where are you traveling from?



Exhibit 3.24.a Origin location – School

| College                | Percentage |
|------------------------|------------|
| Mt San Antonio College | 39.8%      |
| Citrus College         | 17.0%      |
| Cal State LA           | 9.1%       |
| Cal Poly Pomona        | 6.4%       |
| Pasadena City College  | 3.8%       |
| Rio Hondo College      | 3.5%       |

Exhibit 3.24.b Origin location – Shopping

| Shopping location | Percentage |
|-------------------|------------|
| Puente Hills Mall | 13.1%      |
| Plaza West Covina | 11.9%      |
| Walmart           | 7.1%       |
| Target            | 4.8%       |
| Eastland Center   | 4.8%       |

**Final Report** 

Question 24: Where did you begin your trip today? Provi