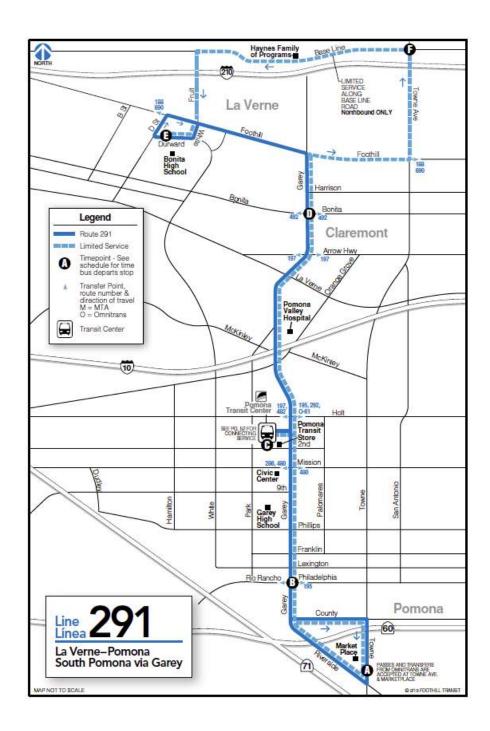

- C. On-time performance –Twenty-eight routes did not exceed the system-wide standard of 75 percent. Where possible, further adjustments will be made to the schedules that do not meet the overall system average. Foothill Transit's Operations Department will continue to work closely with the operations contractors to improve performance.
- D. Service availability Service availability is distributed evenly with respect to the service area demographics. The minority population within ¼ mile distance of a Foothill Transit bus stop is slightly higher than the service area average.
- E. Vehicle assignment The average age of the revenue fleet is 6.85 years. The Pomona fleet average age is 7.3 years and the Arcadia Irwindale fleet average age is 6.4 years. The eldest buses are the 40-foot Nabi buses and the 60-foot articulated buses, both operated by the Arcadia Yard. Electric vehicles are assigned to specific lines such as Line 291 and Duarte Lines 860 and 861. The Pomona Yard's average age of buses exceeds the system-wide average.
- F. Distribution of transit amenities Analysis of the completed bus stop improvements from the Bus Stop Enhancement program showed that a majority of the bus stop improvements are located in minority and low-income areas. The completed bus stop improvements are located in Pomona, Baldwin Park, Covina, Duarte, Glendora, South El Monte, Pasadena. Bus stop locations are evaluated and selected not solely based on the location's minority and low-income populations, but also on multiple criteria such as safety, current service level and ridership, locational proximity to major activity points, cost effectiveness, and other improvement plus amenities.
- G. Major Service Change Since the submission of the 2017 Title VI Program, Foothill Transit has carried out two major service changes, expanded the Class Pass Program, adopted two routes from the City of Duarte, and added a new fare payment method. Equity Analyses were prepared for all of these changes. No disparate impact or disproportionate burden was found.