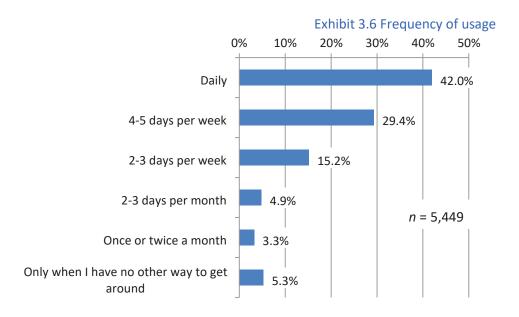

METRO 770     | 0.14%      |
| METRO 78      | 0.05%      |
| METRO 90      | 0.05%      |
| METRO 91      | 0.05%      |
| METRO 92      | 0.14%      |
| METROLINK     | 0.14%      |
| MONTCLAIR     | 0.05%      |
| NORWALK       | 0.05%      |
| NORWALK 7     | 0.23%      |
| OCTA          | 0.05%      |
| OMNITRANS 405 | 1.45%      |
| OMNITRANS 185 | 0.05%      |
| PURPLE LINE   | 0.14%      |
| RED LINE      | 1.63%      |
| RTA 204       | 0.05%      |
| SILVER LINE   | 3.96%      |
| SILVER STREAK | 3.26%      |
| TRAIN/SUBWAY  | 0.23%      |
| WEST COVINA   | 0.05%      |
|               |            |

Question 5: How many buses or trains will it take to complete your one-way trip today?

Exhibit 3.5 Number of transfers



**Question 6: How often do you ride Foothill Transit?** 



Question 7: How long have you been riding Foothill Transit?

Exhibit 3.7 Length of patronage



Question 8: What kind of fare did you pay on this bus today?



Question 9: How did you pay your fare on this bus today?



Question 10: If you use Foothill Transit, Metro, EZ transit or TAP pass, how do you usually pay for it?



Exhibit 3.10 Transit passes: payment method

Question 11: If offered, are you interested in mobile ticketing using your smart phone devices?

Exhibit 3.11 Mobile ticketing



Question 12: Are you employed?

Exhibit 3.12 Employment status



Question 13: Are you a student?

Exhibit 3.13 Student status



Question 14: Did you have access to a car to make the trip you are making today on the bus?

Exhibit 3.14 Vehicle access



## Question 15: What is your home zip code