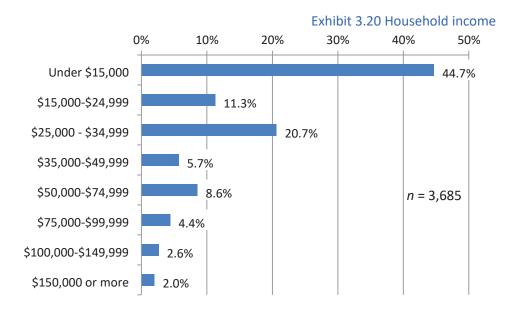

| Zip Code | Percentage |
|----------|------------|
| 91744    | 9.0%       |
| 91706    | 5.7%       |
| 91766    | 4.8%       |
| 91767    | 4.6%       |
| 91702    | 4.3%       |
| 91790    | 4.3%       |
| 91732    | 3.8%       |
| 91745    | 3.8%       |
| 91768    | 3.8%       |
| 91792    | 3.5%       |
| 91748    | 3.5%       |
| 91791    | 2.7%       |
| 91746    | 2.6%       |
| 91722    | 2.5%       |

Question 16: What is your gender?

Exhibit 3.16 Gender



Question 17: Which race/ethnicity do you identify with?





Question 18: Do you personally speak a language(s) other than English at home?

#### Exhibit 3.18 Languages spoken at home



Question 19: How well do you speak English?

Exhibit 3.19 English proficiency



Question 20: What is your approximate household income?



Question 21: How many people live in your household?



Question 22: How old are you?



#### **Foothill Transit**

Question 23: Where are you traveling from?



Exhibit 3.24.a Origin location – School

| College                | Percentage |
|------------------------|------------|
| Mt San Antonio College | 39.8%      |
| Citrus College         | 17.0%      |
| Cal State LA           | 9.1%       |
| Cal Poly Pomona        | 6.4%       |
| Pasadena City College  | 3.8%       |
| Rio Hondo College      | 3.5%       |

Exhibit 3.24.b Origin location – Shopping

| Shopping location | Percentage |
|-------------------|------------|
| Puente Hills Mall | 13.1%      |
| Plaza West Covina | 11.9%      |
| Walmart           | 7.1%       |
| Target            | 4.8%       |
| Eastland Center   |