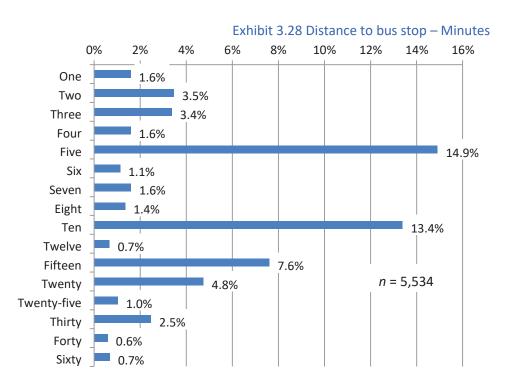

h Azusa Ave & Amar Rd             | 1.6%       |
| Union Station                         | 1.4%       |
| Cal Poly Pomona                       | 1.4%       |
| Montclair Transit Center              | 1.4%       |
| Cal State LA busway station           | 1.0%       |
| Amar Rd & North Hacienda Blvd         | 0.8%       |
| East Foothill Blvd & North Citrus Ave | 0.8%       |
| South Grand Ave & 5th St              | 0.8%       |
| Eastland Center                       | 0.8%       |
| West Temple Ave & Mt Sac Way          | 0.8%       |
| Grand Ave & West Temple Ave           | 0.6%       |
| Pasadena City College                 | 0.6%       |

Question 27: How did you get to first bus stop for this trip?



Question 28: How many minutes or miles did you travel to get to that bus stop?





Question 29: If you need information about Foothill Transit, where do you get it?



Question 30: What do you want to see improved with Foothill Transit service?



#### Questions 31-41: Please rate Foothill Transit regarding the following attributes.

Respondents were asked to indicate their satisfaction regarding a series of service attributes as excellent, good, fair, poor, or very poor. Each factor was then weighted on a scale of one to five, (excellent equaling five, good equaling four, and so on). A mean rating for each attribute was then calculated.

Overall satisfaction with Foothill Transit was rated highly, at 4.08. The highest score was received by service goes where I need to go, indicating satisfaction with current route alignments. However, riders gave lower scores to wee