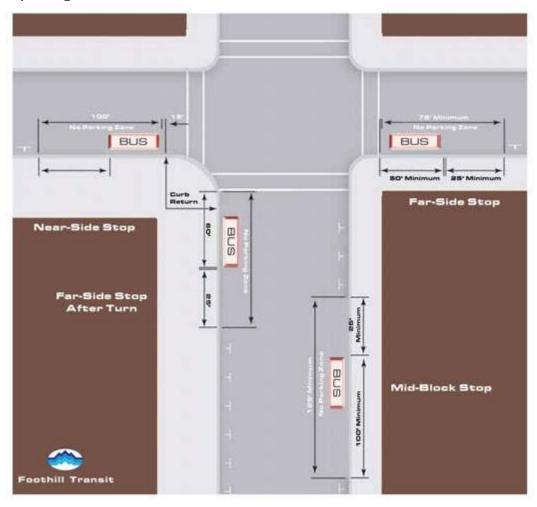

- C. On-time performance –Twenty-eight routes did not exceed the system-wide standard of 75 percent. Where possible, further adjustments will be made to the schedules that do not meet the overall system average. Foothill Transit's Operations Department will continue to work closely with the operations contractors to improve performance.
- D. Service availability Service availability is distributed evenly with respect to the service area demographics. The minority population within ¼ mile distance of a Foothill Transit bus stop is slightly higher than the service area average.
- E. Vehicle assignment The average age of the revenue fleet is 6.85 years. The Pomona fleet average age is 7.3 years and the Arcadia Irwindale fleet average age is 6.4 years. The eldest buses are the 40-foot Nabi buses and the 60-foot articulated buses, both operated by the Arcadia Yard. Electric vehicles are assigned to specific lines such as Line 291 and Duarte Lines 860 and 861. The Pomona Yard's average age of buses exceeds the system-wide average.
- F. Distribution of transit amenities Analysis of the completed bus stop improvements from the Bus Stop Enhancement program showed that a majority of the bus stop improvements are located in minority and low-income areas. The completed bus stop improvements are located in Pomona, Baldwin Park, Covina, Duarte, Glendora, South El Monte, Pasadena. Bus stop locations are evaluated and selected not solely based on the location's minority and low-income populations, but also on multiple criteria such as safety, current service level and ridership, locational proximity to major activity points, cost effectiveness, and other improvement plus amenities.
- G. Major Service Change Since the submission of the 2017 Title VI Program, Foothill Transit has carried out two major service changes, expanded the Class Pass Program, adopted two routes from the City of Duarte, and added a new fare payment method. Equity Analyses were prepared for all of these changes. No disparate impact or disproportionate burden was found.