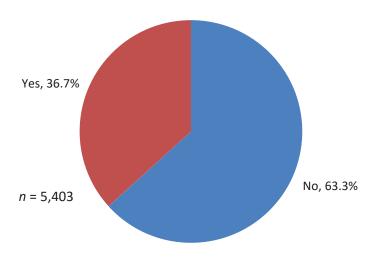

quency (32.6 percent).

The balance of this report focuses on analysis of individual survey questions, as well as analysis of data cross-tabulations.

#### Question 1: Which Foothill Transit bus line are you on right now?

Question One asked respondents to indicate which Foothill Transit bus line they were riding for the surveyed trip, and also invited participants to identify the direction of travel. The greatest percentage were riding the Silver Streak (12.4 percent), followed by Line 486. Nearly 36 percent were traveling west, the single largest component.

#### **Foothill Transit**

**Final Report** 

#### Exhibit 3.1 Route



#### **Foothill Transit**

Exhibit 3.1.a Direction of Travel



Question 2: Did you transfer from another line to this line?

Exhibit 3.2 Incidence of transfer



Question 3: Will you transfer to another line from this line?

Exhibit 3.3 Line transfer to



### Question 4: What line will you transfer to/from?

Percentages reflect the total number of respondents who specified a transfer line. Line 486 was the most commonly selected transfer route (7.9 percent), followed by Line 280 (6.4 percent), and Line 281 (4.6 percent).

Exhibit 3.4 Line/route transfers

| Route | Percentage |
|-------|------------|
| 1     | 0.05%      |
| 2     | 0.05%      |
| 3     | 0.05%      |
| 5     | 0.09%      |
| 5     | 0.05%      |
| 6     | 0.05%      |
| 9     | 0.05%      |
| 11    | 0.09%      |
| 22    | 0.05%      |
| 26    | 0.05%      |
| 29    | 0.09%      |
| 30    | 0.05%      |
| 32    | 0.05%      |
| 45    | 0.09%      |
| 55    | 0.14%      |
| 57