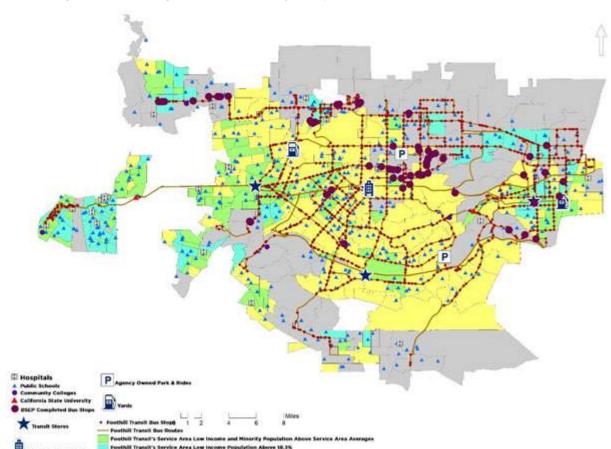

- C. On-time performance –Twenty-eight routes did not exceed the system-wide standard of 75 percent. Where possible, further adjustments will be made to the schedules that do not meet the overall system average. Foothill Transit's Operations Department will continue to work closely with the operations contractors to improve performance.
- D. Service availability Service availability is distributed evenly with respect to the service area demographics. The minority population within ¼ mile distance of a Foothill Transit bus stop is slightly higher than the service area average.
- E. Vehicle assignment The average age of the revenue fleet is 6.85 years. The Pomona fleet average age is 7.3 years and the Arcadia Irwindale fleet average age is 6.4 years. The eldest buses are the 40-foot Nabi buses and the 60-foot articulated buses, both operated by the Arcadia Yard. Electric vehicles are assigned to specific lines such as Line 291 and Duarte Lines 860 and 861. The Pomona Yard's average age of buses exceeds the system-wide average.
- F. Distribution of transit amenities Analysis of the completed bus stop improvements from the Bus Stop Enhancement program showed that a majority of the bus stop improvements are located in minority and low-income areas. The completed bus stop improvements are located in Pomona, Baldwin Park, Covina, Duarte, Glendora, South El Monte, Pasadena. Bus stop locations are evaluated and selected not solely based on the location's minority and low-income populations, but also on multiple criteria such as safety, current service level and ridership, locational proximity to major activity points, cost effectiveness, and other improvement plus amenities.
- G. Major Service Change Since the submission of the 2017 Title VI Program, Foothill Transit has carried out two major service changes, expanded the Class Pass Program, adopted two routes from the City of Duarte, and added a new fare payment method. Equity Analyses were prepared for all of these changes. No disparate impact or disproportionate burden was found.