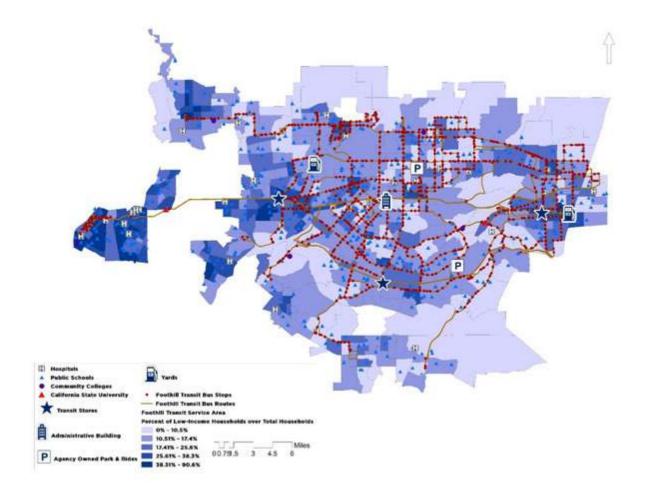

- C. On-time performance –Twenty-eight routes did not exceed the system-wide standard of 75 percent. Where possible, further adjustments will be made to the schedules that do not meet the overall system average. Foothill Transit's Operations Department will continue to work closely with the operations contractors to improve performance.
- D. Service availability Service availability is distributed evenly with respect to the service area demographics. The minority population within ¼ mile distance of a Foothill Transit bus stop is slightly higher than the service area average.
- E. Vehicle assignment The average age of the revenue fleet is 6.85 years. The Pomona fleet average age is 7.3 years and the Arcadia Irwindale fleet average age is 6.4 years. The eldest buses are the 40-foot Nabi buses and the 60-foot articulated buses, both operated by the Arcadia Yard. Electric vehicles are assigned to specific lines such as Line 291 and Duarte Lines 860 and 861. The Pomona Yard's average age of buses exceeds the system-wide average.
- F. Distribution of transit amenities Analysis of the completed bus stop improvements from the Bus Stop Enhancement program showed that a majority of the bus stop improvements are located in minority and low-income areas. The completed bus stop improvements are located in Pomona, Baldwin Park, Covina, Duarte, Glendora, South El Monte, Pasadena. Bus stop locations are evaluated and selected not solely based on the location's minority and low-income populations, but also on multiple criteria such as safety, current service level and ridership, locational proximity to major activity points, cost effectiveness, and other improvement plus amenities.
- G. Major Service Change Since the submission of the 2017 Title VI Program, Foothill Transit has carried out two major service changes, expanded the Class Pass Program, adopted two routes from the City of Duarte, and added a new fare payment method. Equity Analyses were prepared for all of these changes. No disparate impact or disproportionate burden was found.