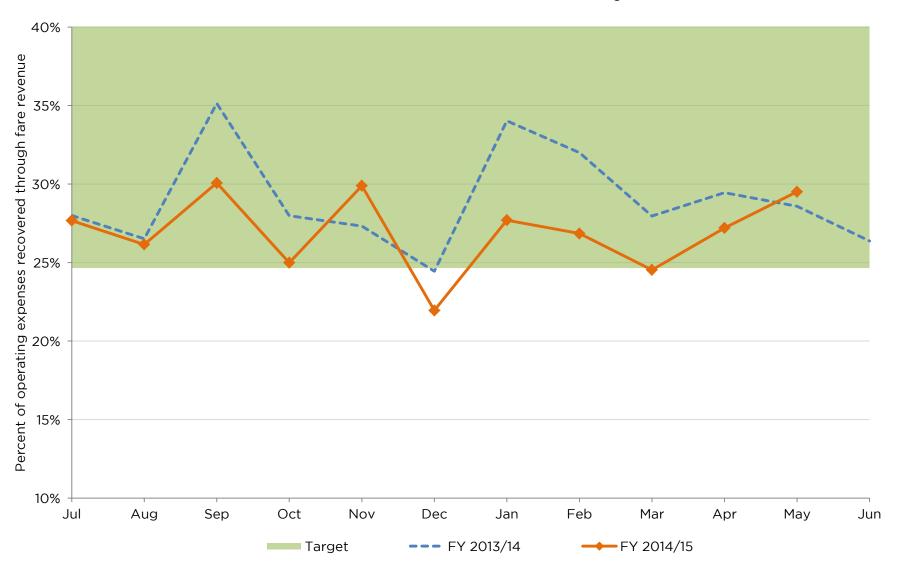

### Farebox Recovery Ratio

The May year-to-date farebox recovery ratio was 26.8 percent; two percent greater than the performance target of 24.7 percent. The farebox recovery ratio is derived by dividing the total fare revenue of \$17,431,917 by the total bus operating expense of \$64,962,519. This ratio is less than the May 2014 ratio of 29 percent.