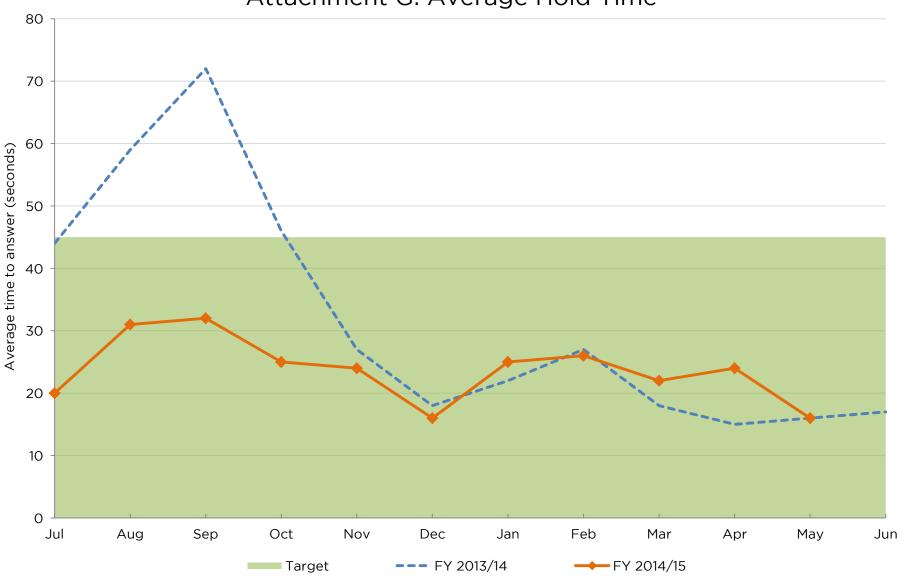

### 8. MAY 2015 PERFORMANCE INDICATORS REPORT

Recommended Action: Receive and file the May 2015 Performance Indicators Report.

In accordance with the Americans with Disabilities Act of 1990, if you require a disability-related modification or accommodation to attend or participate in this meeting, including auxiliary aids or services, please contact the Executive Director's office at (626) 931-7300 extension 7204, at least 48 hours prior to the meeting.