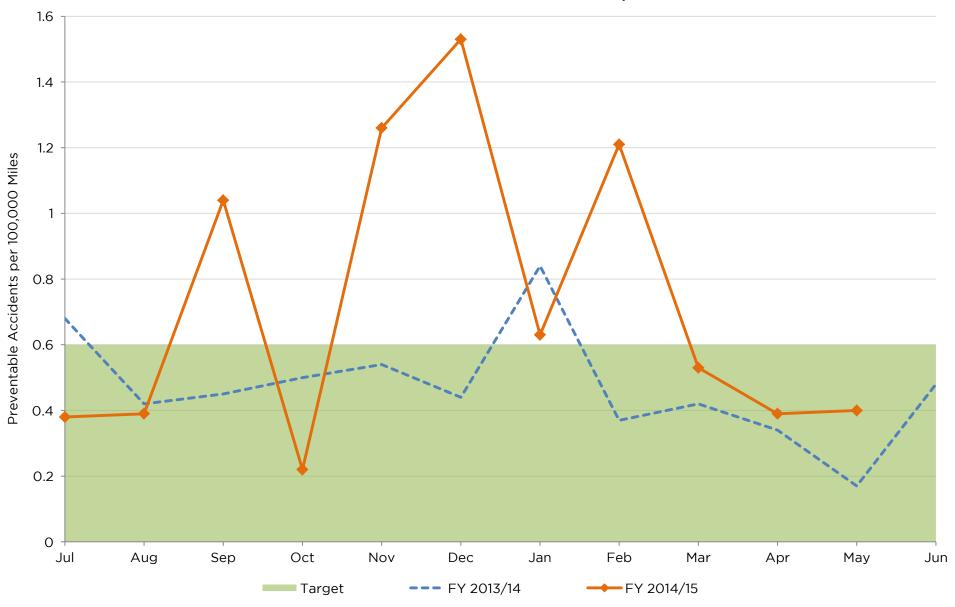

s            | 51,215      | (4%)                           | 49,240       | Yes            | 48,691       | 1%                   | ≥ 48,900              |
| Efficiency     | Farebox Recovery Ratio                         | J          | 29.51%      | Yes            | 28.58%      | 3%                             | 26.83%       | Yes            | 29.18%       | (8%)                 | ≥ 24.65%              |
| Efficiency     | Average Cost per Vehicle Service Hour          | K          | \$89.42     | Yes            | \$96.01     | 7%                             | \$93.42      | Yes            | \$91.99      | (2%)                 | ≤ \$101.48            |

Red = did not meet target

# Attachment B: Total Boardings and Fare Revenues



# Attachment C: Preventable Accidents per 100,000 Miles



# Attachment D: Schedule Adherence



# Attachment E: Average Miles Between Service Interruptions



# Attachment F: Complaints per 100,000 Boardings







Attachment H: Boardings per Vehicle Service Hour



# Attachment I: Average Weekday Boardings



# Attachment J: Farebox Recovery Ratio



# Attachment K: Average Cost per Vehicle Hour



#### Attachment L

#### Foothill Transit Operations Report May 2015

| Goal       | Performance Indicator              | May 2015  | Met<br>target? | May 2014  | % Improvement<br>Over May 2014 | FY 2015 YTD | Met<br>target? | FY 2014 YTD | % Improvement<br>YTD |
|------------|------------------------------------|-----------|----------------|-----------|--------------------------------|-------------|----------------|-------------|--------------------