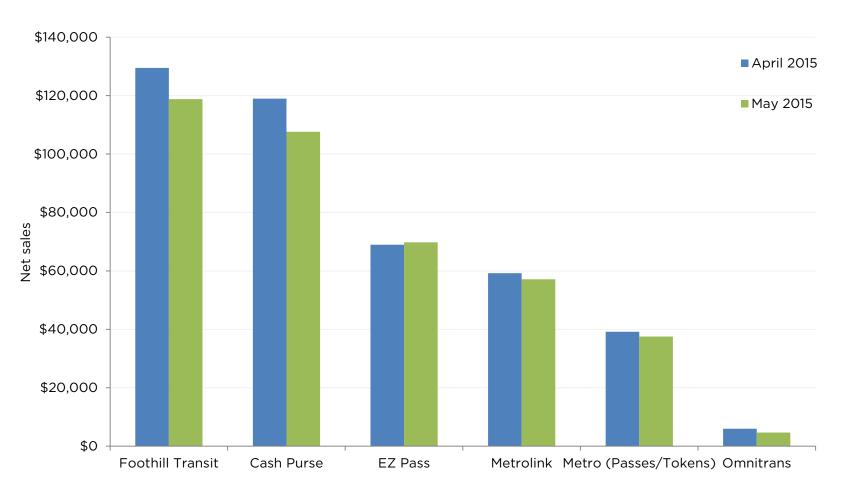

n FY 2013/14. This decrease is because no walk-in traffic data was available from the Puente Hills Transit Store for the time period as well as issues with the counters in other stores. The people counters in each of the stores are currently in the process of being replaced with more sophisticated and reliable technology which is anticipated to provide greater detail on the patterns of the customers coming into the stores. This project is still on track to be completed during the summer of this year.

Sincerely,

LaShawn King Gillespie

Director of Customer Service & Operations

Doran J. Barrles Executive Director

Attachments

## Transit *Store* Report Sales Trend by *Store* (April – May 2015)



#### **Attachment B**

## Transit *Store* Report Sales Trends by Product (April - May 2015)



# Transit *Store* Report Average Time to Answer (April - May 2015)



# Transit *Store* Report Total Calls Answered (March – April 2015)



## Transit *Store* Report Total Walk-in Traffic (April - May 2015)<sup>1</sup>



<sup>&</sup>lt;sup>1</sup> Data for Puente Hills location not available due to equipment maintenance.