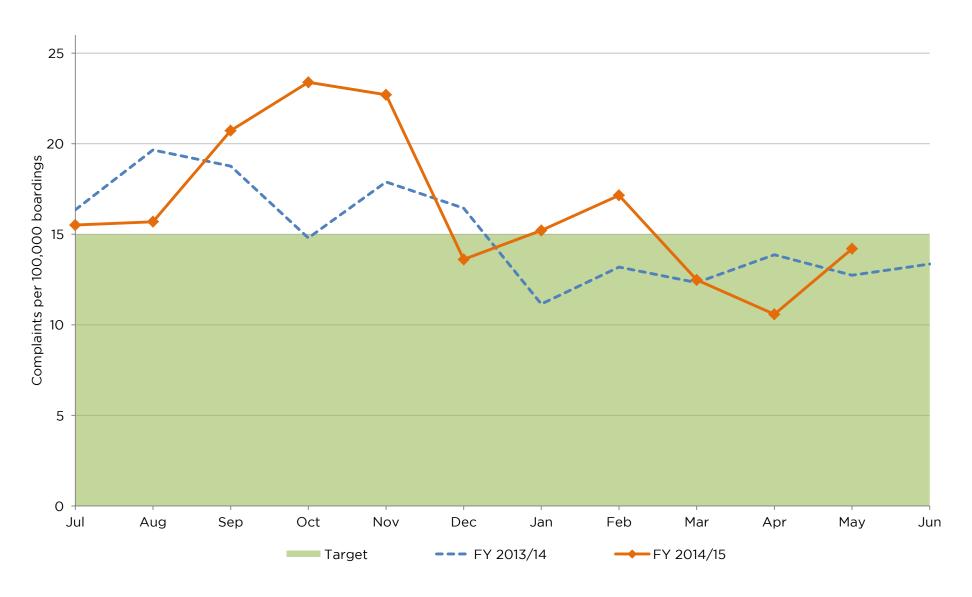

### 8. MAY 2015 PERFORMANCE INDICATORS REPORT

Recommended Action: Receive and file the May 2015 Performance Indicators Report.

In accordance with the Americans with Disabilities Act of 1990, if you require a disability-related modification or accommodation to attend or participate in this meeting, including auxiliary aids or services, please contact the Executive Director's office at (626) 931-7300 extension 7204, at least 48 hours prior to the meeting.