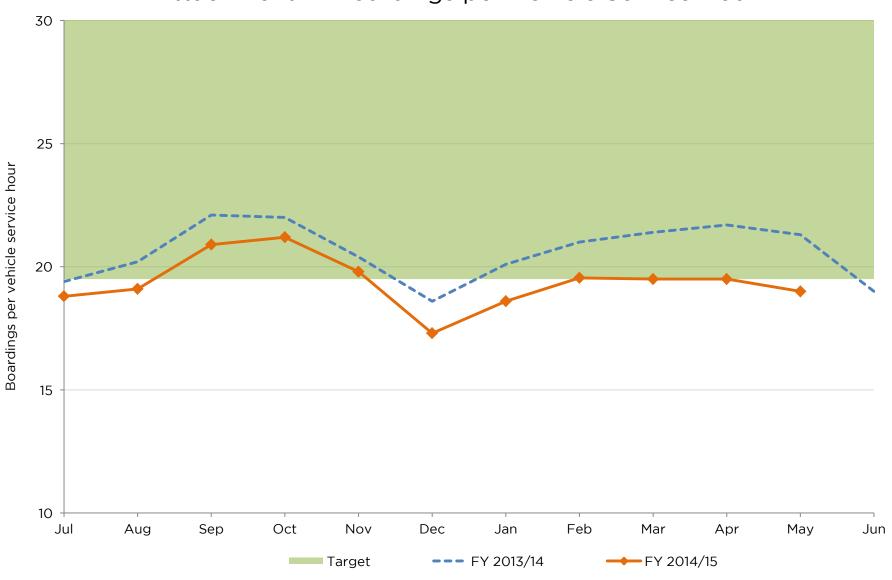

### 8. MAY 2015 PERFORMANCE INDICATORS REPORT

Recommended Action: Receive and file the May 2015 Performance Indicators Report.

In accordance with the Americans with Disabilities Act of 1990, if you require a disability-related modification or accommodation to attend or participate in this meeting, including auxiliary aids or services, please contact the Executive Director's office at (626) 931-7300 extension 7204, at least 48 hours prior to the meeting.