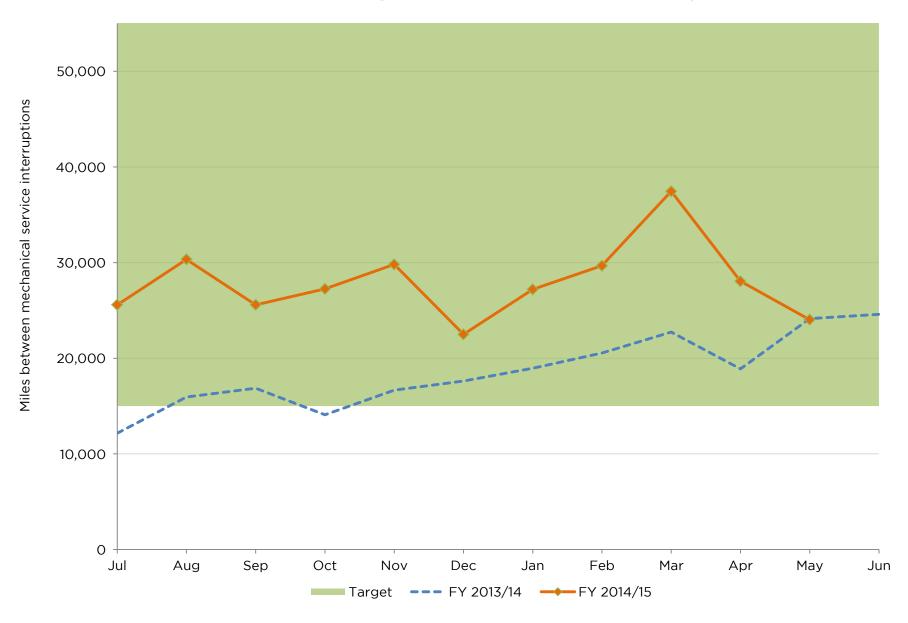

### 8. MAY 2015 PERFORMANCE INDICATORS REPORT

Recommended Action: Receive and file the May 2015 Performance Indicators Report.

In accordance with the Americans with Disabilities Act of 1990, if you require a disability-related modification or accommodation to attend or participate in this meeting, including auxiliary aids or services, please contact the Executive Director's office at (626) 931-7300 extension 7204, at least 48 hours prior to the meeting.