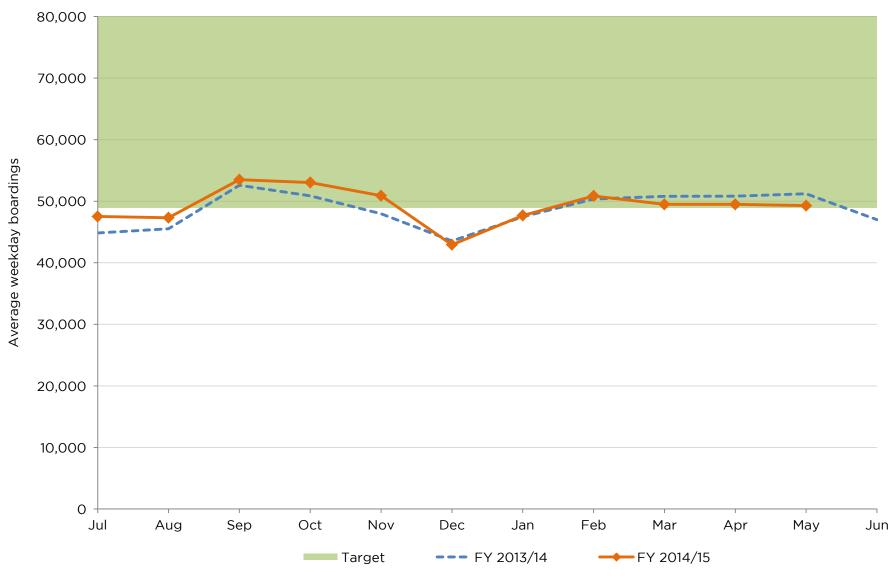

### 8. MAY 2015 PERFORMANCE INDICATORS REPORT

Recommended Action: Receive and file the May 2015 Performance Indicators Report.

In accordance with the Americans with Disabilities Act of 1990, if you require a disability-related modification or accommodation to attend or participate in this meeting, including auxiliary aids or services, please contact the Executive Director's office at (626) 931-7300 extension 7204, at least 48 hours prior to the meeting.

structure. A search will take place to hire a consultant to assist with this initiative.

- At the May 13, 2015 meeting, the Governing Board requested to have meetings throughout the year and staff is currently working on a format to meet the request of the Governing Board. The Foothill Transit Policy Guidelines do not address information for the requested meeting.
- Foothill Transit achieved nine of nine key performance indicators for the month of April 2015.
- A recommendation will be presented at the June meeting to replace the CAD/AVL system. CAD/AVL is a system which allows the tracking of the buses and assists with dispatch functions.
- The July 31, 2015 Foothill Transit Executive Board meeting has been cancelled.