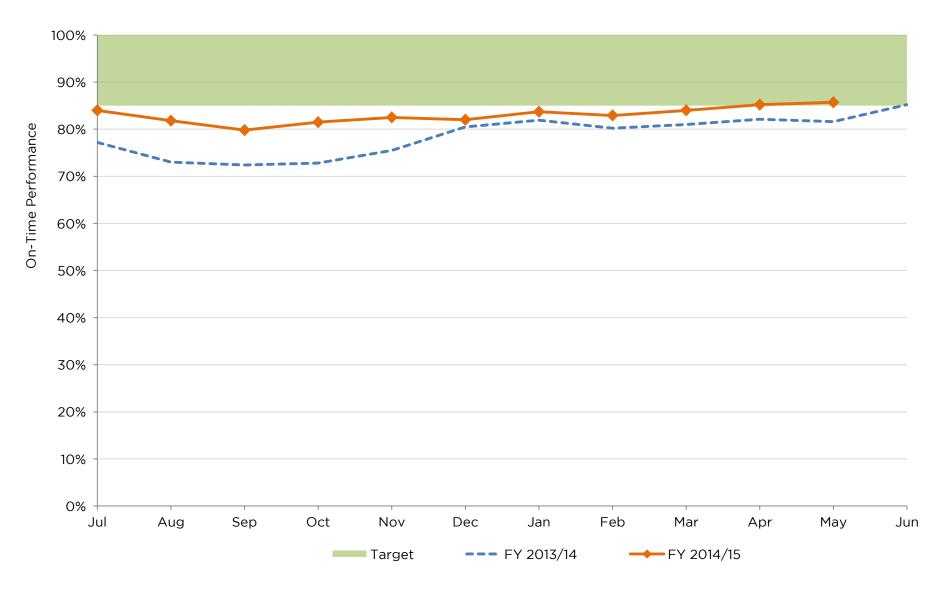

| 49,240       | Yes            | 48,691       | 1%                   | ≥ 48,900              |
| Efficiency     | Farebox Recovery Ratio                         | J          | 29.51%      | Yes            | 28.58%      | 3%                             | 26.83%       | Yes            | 29.18%       | (8%)                 | ≥ 24.65%              |
| Efficiency     | Average Cost per Vehicle Service Hour          | K          | \$89.42     | Yes            | \$96.01     | 7%                             | \$93.42      | Yes            | \$91.99      | (2%)                 | ≤ \$101.48            |

Red = did not meet target

# Attachment B: Total Boardings and Fare Revenues



# Attachment C: Preventable Accidents per 100,000 Miles



# Attachment D: Schedule Adherence



# Attachment E: Average Miles Between Service Interruptions



# Attachment F: Complaints per 100,000 Boardings







Attachment H: Boardings per Vehicle Service Hour



# Attachment I: Average Weekday Boardings



# Attachment J: Farebox Recovery Ratio



# Attachment K: Average Cost per Vehicle Hour



#### Attachment L

#### Foothill Transit Operations Report May 2015

| Goal       | Performance Indicator              | May 2015  | Met<br>target? | May 2014  | % Improvement<br>Over May 2014 | FY 2015 YTD | Met<br>target? | FY 2014 YTD | % Improvement<br>YTD |
|------------|------------------------------------|-----------|----------------|-----------|--------------------------------|-------------|----------------|-------------|----------------------|
|            | Average Fare per Bo