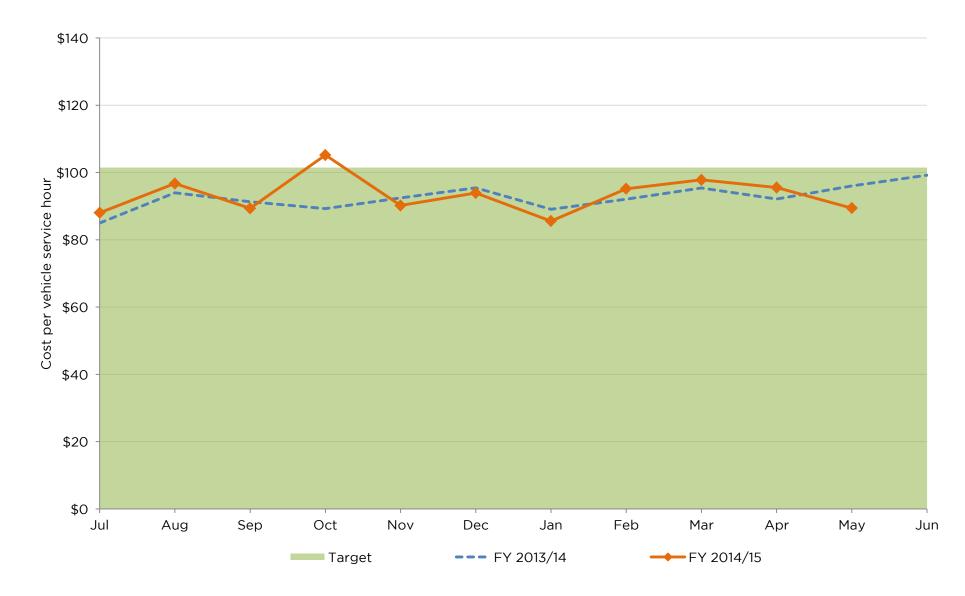

### 8. MAY 2015 PERFORMANCE INDICATORS REPORT

Recommended Action: Receive and file the May 2015 Performance Indicators Report.

In accordance with the Americans with Disabilities Act of 1990, if you require a disability-related modification or accommodation to attend or participate in this meeting, including auxiliary aids or services, please contact the Executive Director's office at (626) 931-7300 extension 7204, at least 48 hours prior to the meeting.