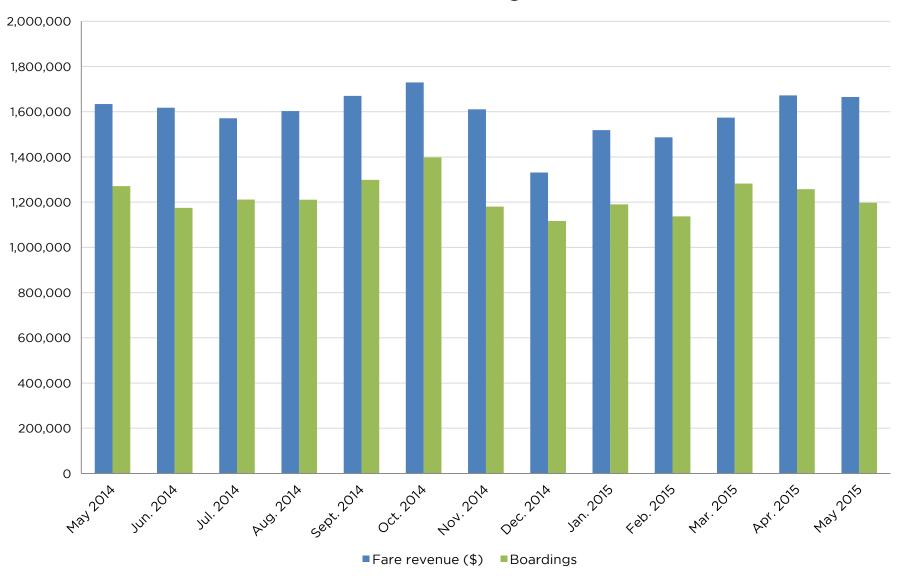

### **Operating and Capital Revenues and Expense Analysis** (Attachment C)

May 2015 year-to-date fare revenues were \$17,431,917 which is \$134,417 more than the budgeted amount and \$154,016 more than May 2014. Fare revenues improved slightly during May.

### Farebox Recovery Ratio

The May year-to-date farebox recovery ratio was 26.8 percent; two percent greater than the performance target of 24.7 percent. The farebox recovery ratio is derived by dividing the total fare revenue of \$17,431,917 by the total bus operating expense of \$64,962,519. This ratio is less than the May 2014 ratio of 29 percent.