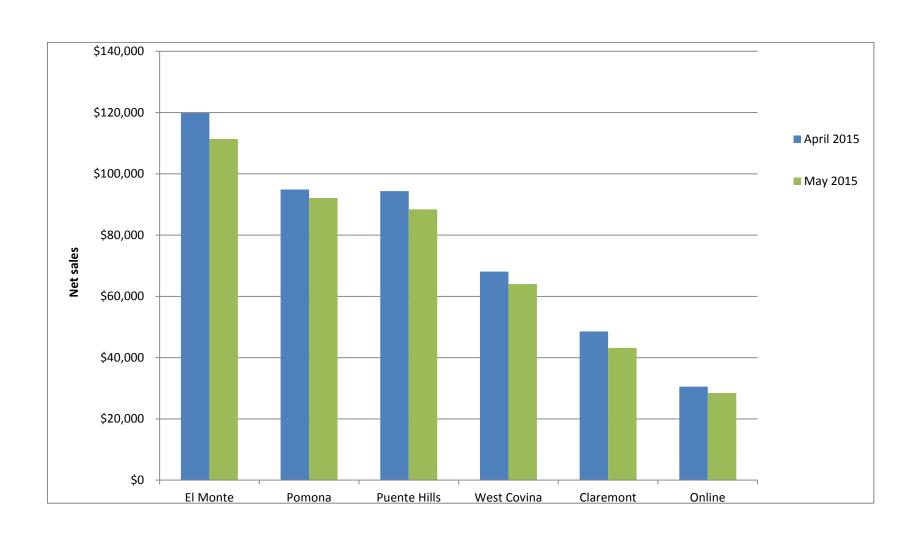

### TRANSIT STORE REPORT

Recommended Action: Receive and file the Transit Store Report.